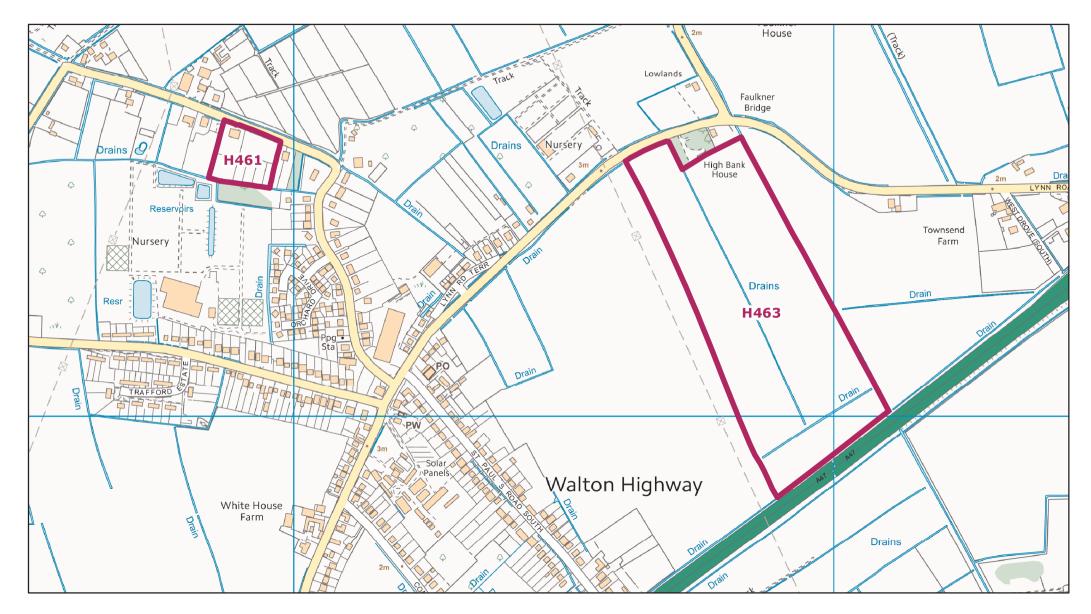

Tel. 01553 616200 Fax. 01553 691663 Walpole St Peter HELAA Site: H418, H441

© Crown copyright and database rights 2017 Ordnance Survey 100024314 Walsoken HELAA Site: H454, H455, H457, H458

Walton Highway HELAA Site: H461 and H463