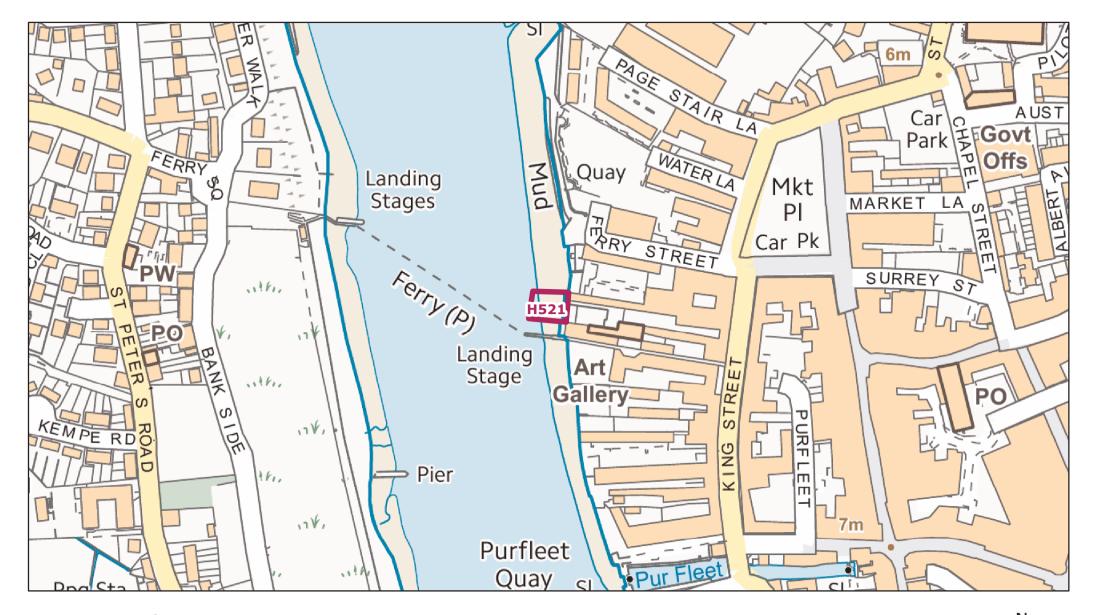

Holme next the Sea HELAA Site: H202, H203

King's Lynn HELAA Site: H212

King's Lynn HELAA Site: H521

King's Lynn HELAA Site: H523

Leziate HELAA Site: H216, H217

Little Massingham HELAA Site: H218

Marham HELAA Site: H221