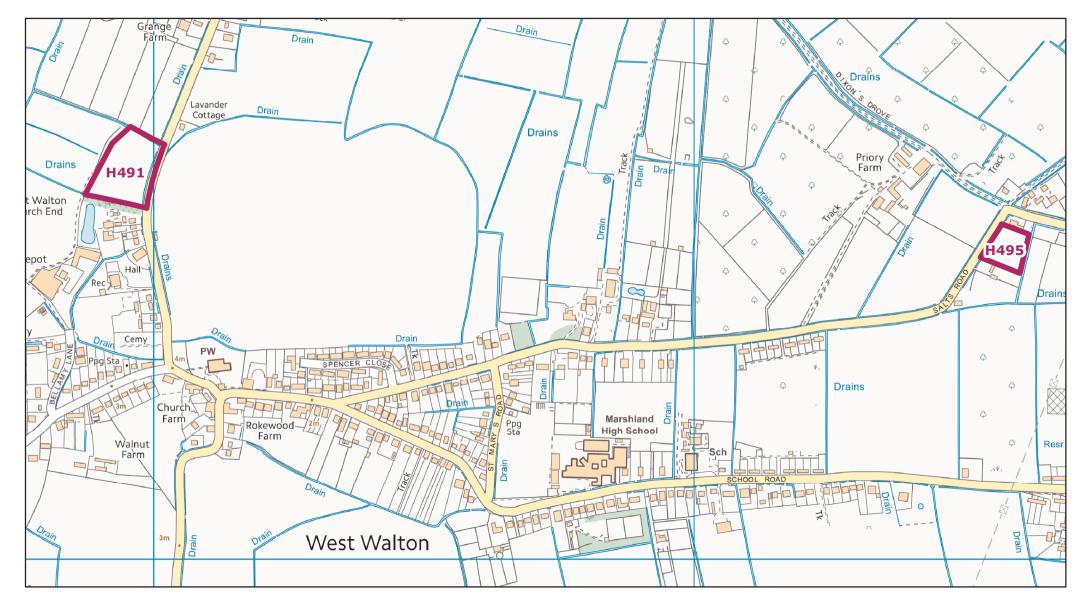

West Lynn HELAA Site: H485

West Lynn HELAA Site: H486

© Crown copyright and database rights 2017 Ordnance Survey 100024314 West Rudham HELAA Site: H487, H488, H489

West Walton HELAA Site: H491, H495

 $\ensuremath{\mathbb{C}}$  Crown copyright and database rights 2017 Ordnance Survey 100024314