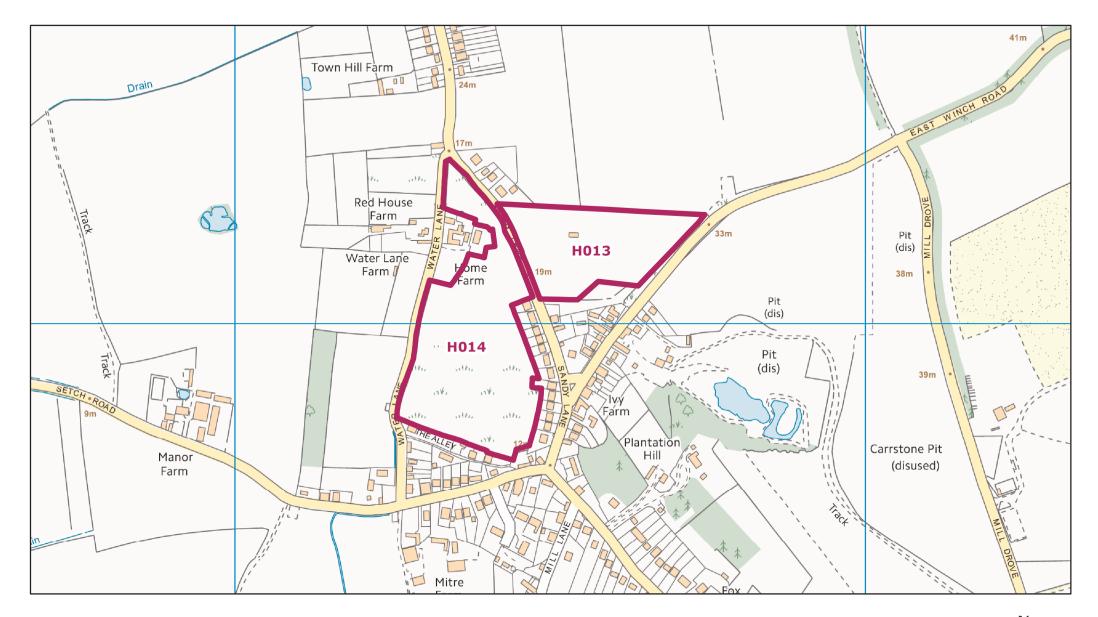

Ashwicken HELAA Site: H001

Barroway Drove HELAA Site: H004, H005, H006 and H007

Barwick HELAA Site: H008

Bawsey HELAA Site: H009, H010

Blackborough End HELAA Site: H013, H014

Boughton HELAA Site: H015, H016, H017