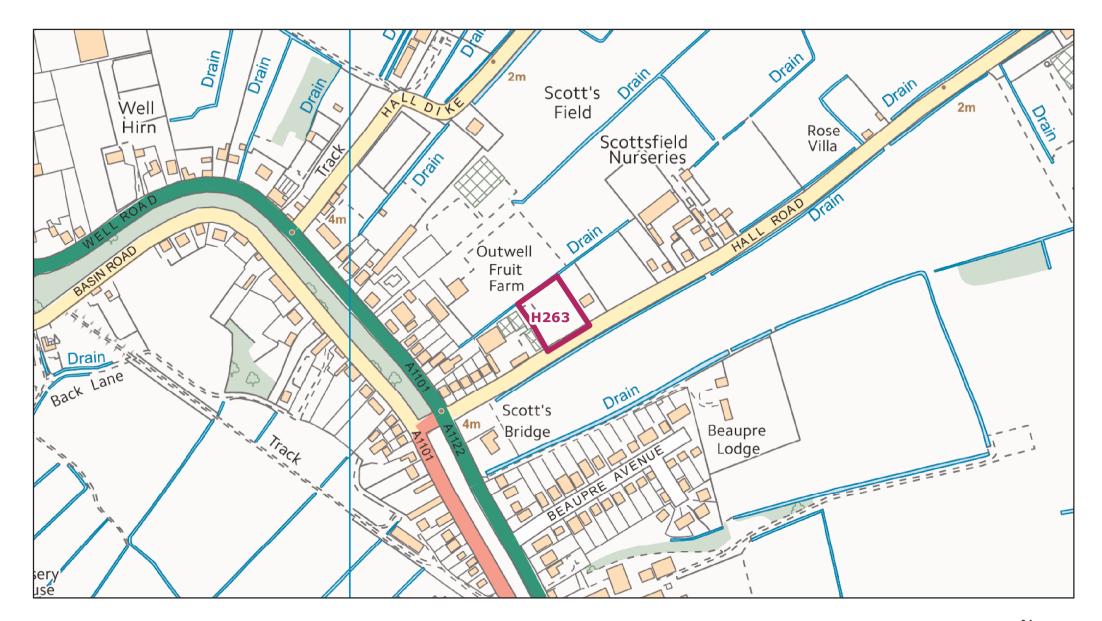

Marshland St James HELAA Site: H229

Nordelph HELAA Site: H241

North Runcton HELAA Site: H242, H243, H244, H245, H246

Northwold HELAA Site: H249, H250, H251

Outwell HELAA Site: H261

Outwell HELAA Site: H263