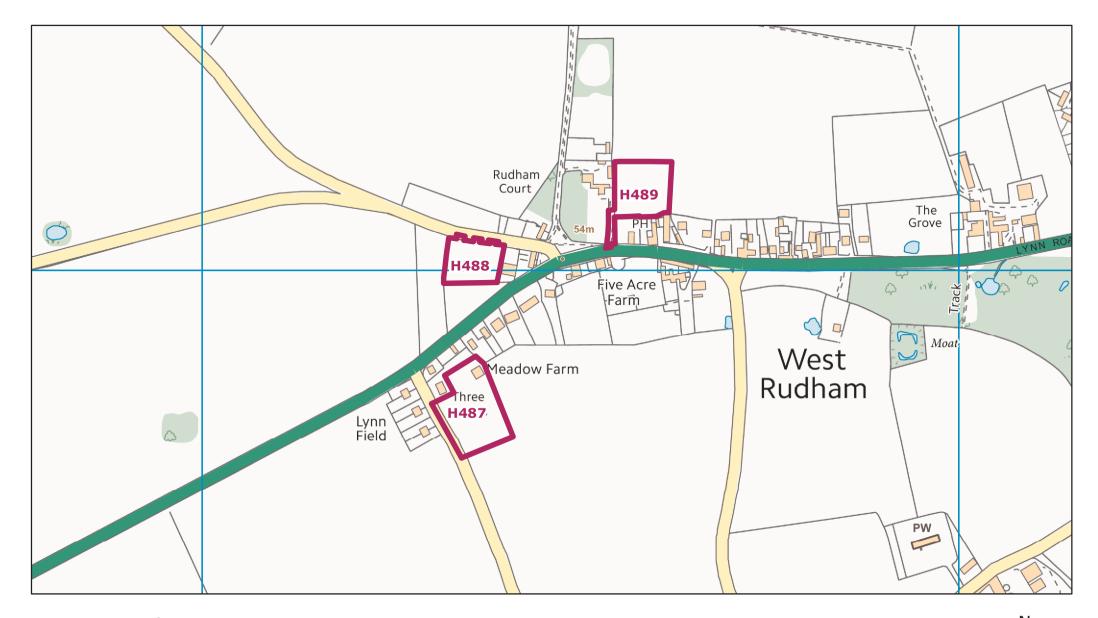

West Lynn HELAA Site: H485

West Lynn HELAA Site: H486

© Crown copyright and database rights 2017 Ordnance Survey 100024314 West Rudham HELAA Site: H487, H488, H489

West Walton HELAA Site: H491, H495

 $\ensuremath{\mathbb{C}}$  Crown copyright and database rights 2017 Ordnance Survey 100024314