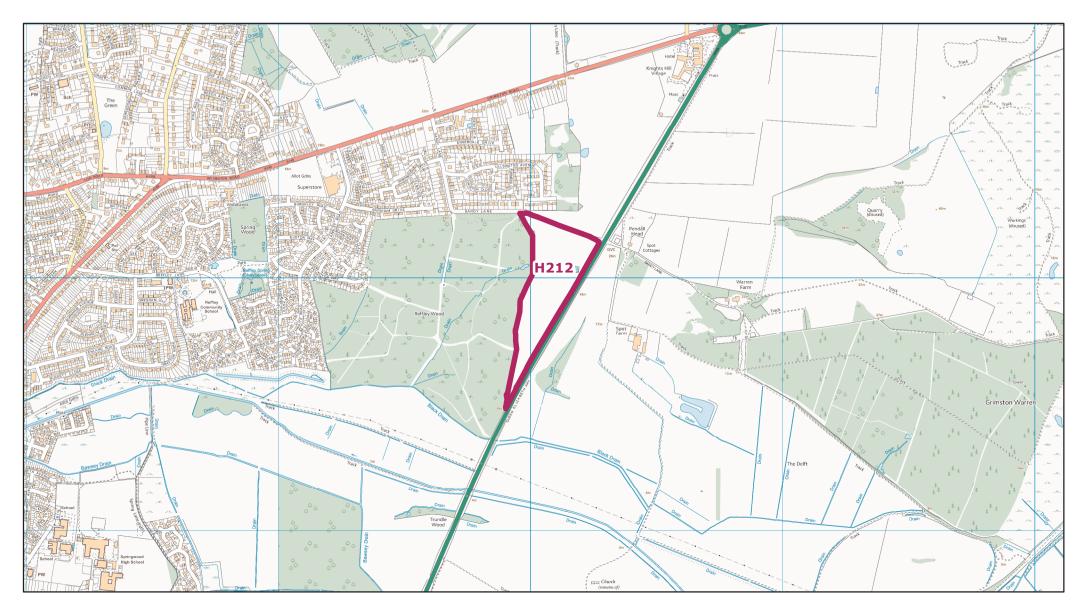

Holme next the Sea HELAA Site: H202, H203

King's Lynn HELAA Site: H212

King's Lynn HELAA Site: H521

King's Lynn HELAA Site: H523

Leziate HELAA Site: H216, H217

Little Massingham HELAA Site: H218

Marham HELAA Site: H221