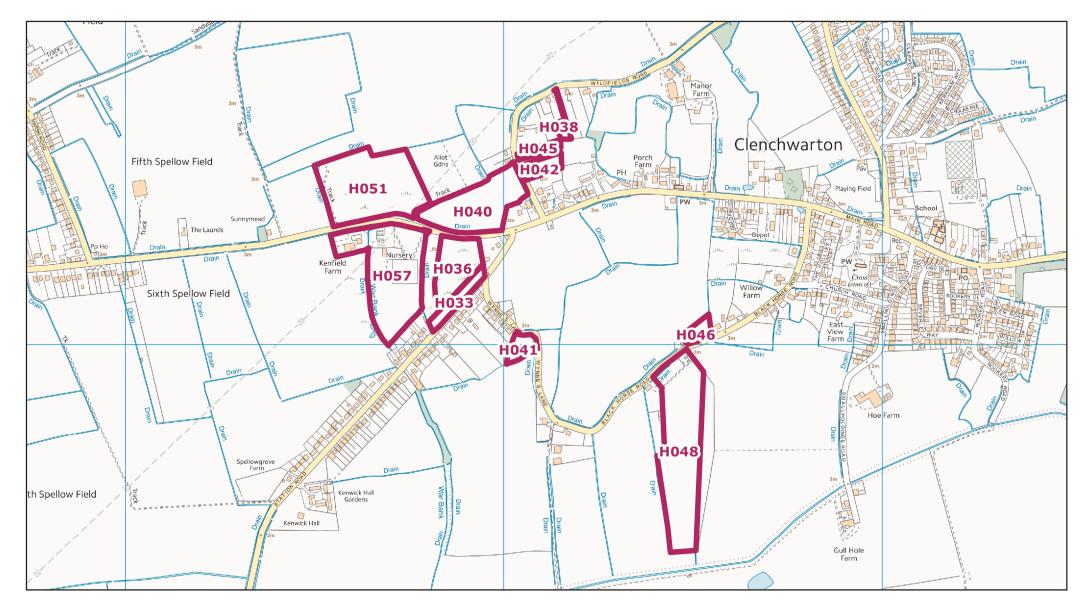

© Crown copyright and database rights 2017 Ordnance Survey 100024314 Clenchwarton HELAA Site: H033, H036, H038, H040, H041, H042, H045, H046, H048, H051 H057

Borough Council of King's Lynn & West Norfolk

Tel. 01553 616200 Fax. 01553 691663 Clenchwarton HELAA Site: H035, H037, H054, H058, H059

Clenchwarton HELAA Site: H052

Congham HELAA Site: H060 and H061

 $\ensuremath{\mathbb{C}}$  Crown copyright and database rights 2017 Ordnance Survey 100024314