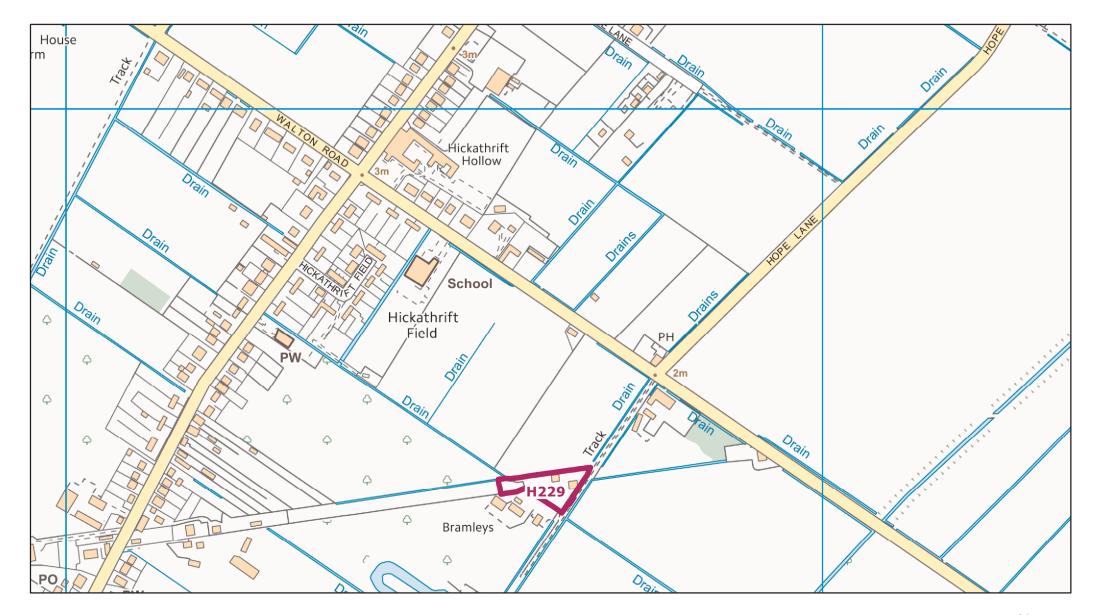

Marshland St James HELAA Site: H229

Nordelph HELAA Site: H241

North Runcton HELAA Site: H242, H243, H244, H245, H246

Northwold HELAA Site: H249, H250, H251

Outwell HELAA Site: H261

Outwell HELAA Site: H263