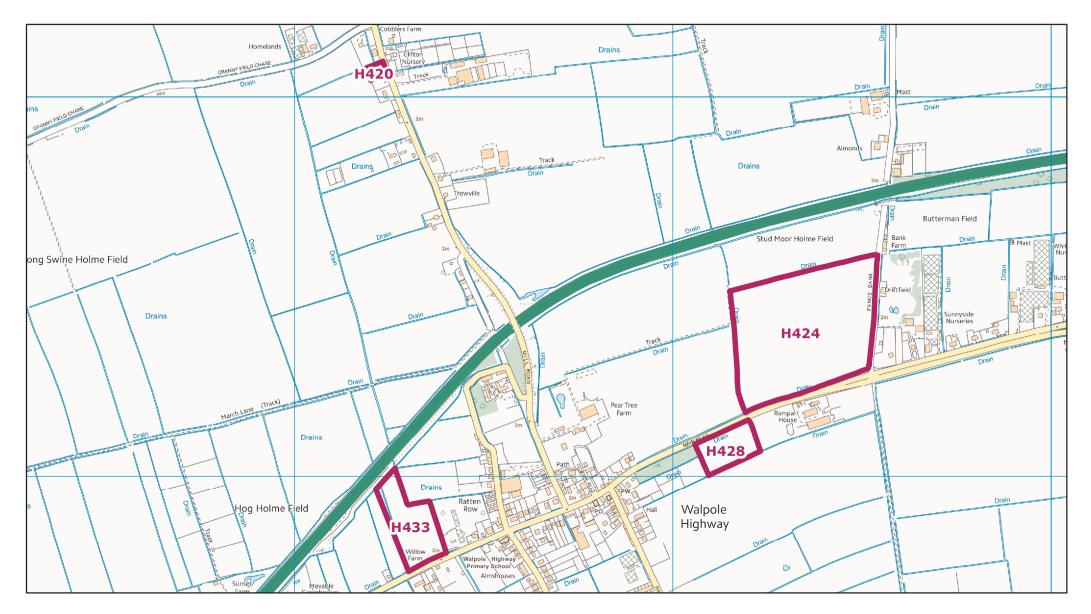

Walpole Cross Keys HELAA Site: H437, H438

Walpole Highway HELAA Site: H420, H424, H428, H433

Walpole Highway HELAA Site: H422

Walpole Highway HELAA Site: H423

Walpole St Andrew HELAA Site: H436

Borough Council of King's Lynn & West Norfolk