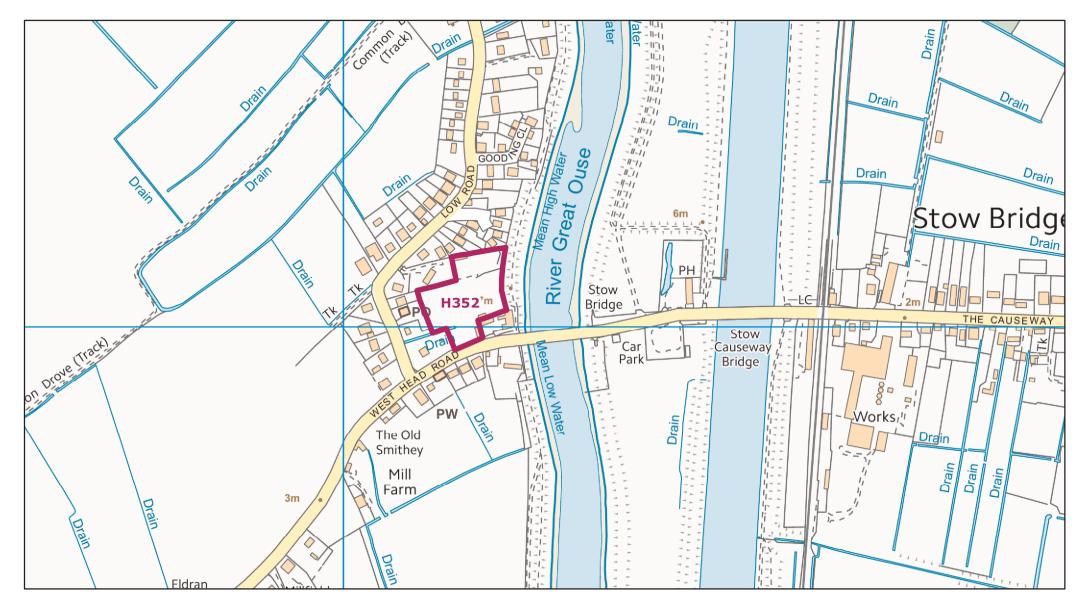

Stoke Ferry HELAA Site: H346

Stoke Ferry HELAA Site: H349

Stow Bridge HELAA Site: H352

Syderstone HELAA Site: H354 and H356

© Crown copyright and database rights 2017 Ordnance Survey 100024314 Terrington St Clement HELAA Site: H362 H363 H368