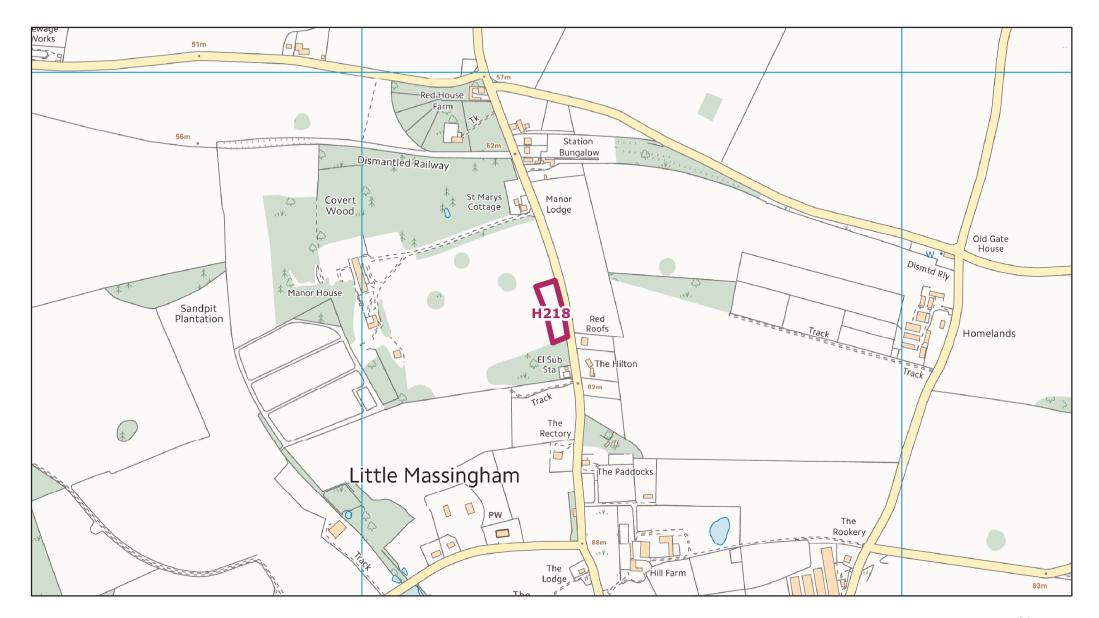

Holme next the Sea HELAA Site: H202, H203

King's Lynn HELAA Site: H212

King's Lynn HELAA Site: H521

King's Lynn HELAA Site: H523

Leziate HELAA Site: H216, H217

Little Massingham HELAA Site: H218

Marham HELAA Site: H221