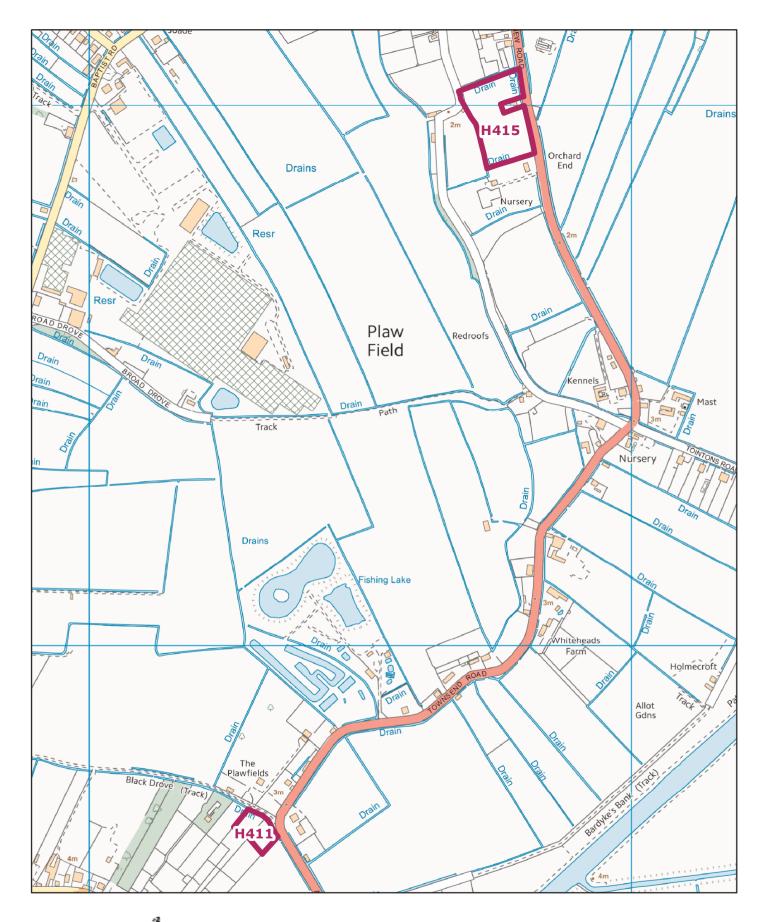

Tottenhill HELAA Site: H399

Upwell HELAA Site: H404

Borough Council of King's Lynn & West Norfolk

Tel. 01553 616200

Upwell HELAA Site: H411, H415

Fax. 01553 691663 © Crown copyright and database rights 2017 Ordnance Survey 100024314