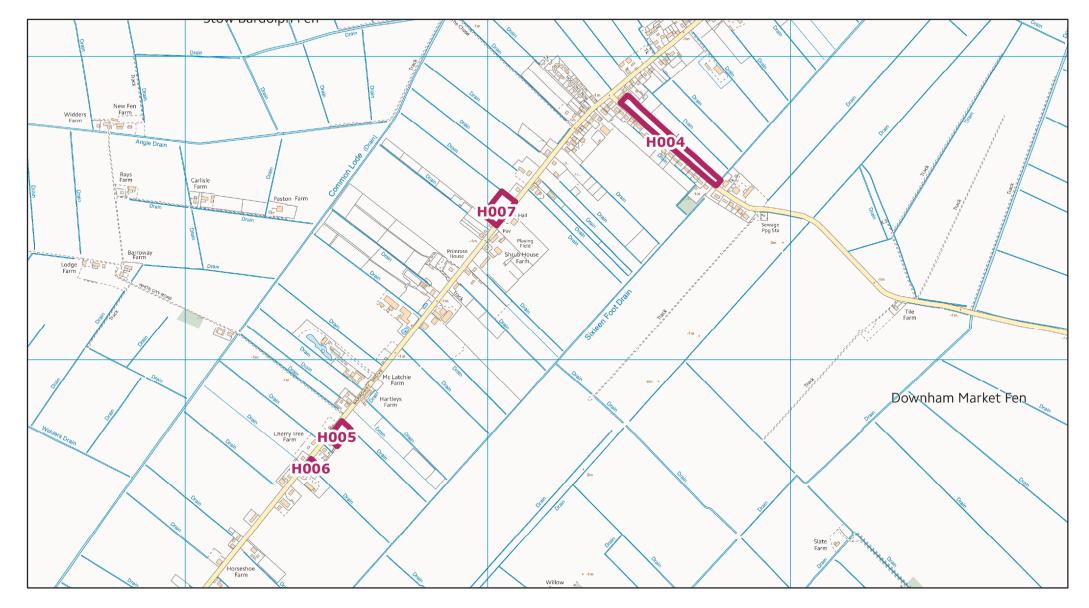

Ashwicken HELAA Site: H001

Barroway Drove HELAA Site: H004, H005, H006 and H007

Barwick HELAA Site: H008

Bawsey HELAA Site: H009, H010

Blackborough End HELAA Site: H013, H014

Boughton HELAA Site: H015, H016, H017