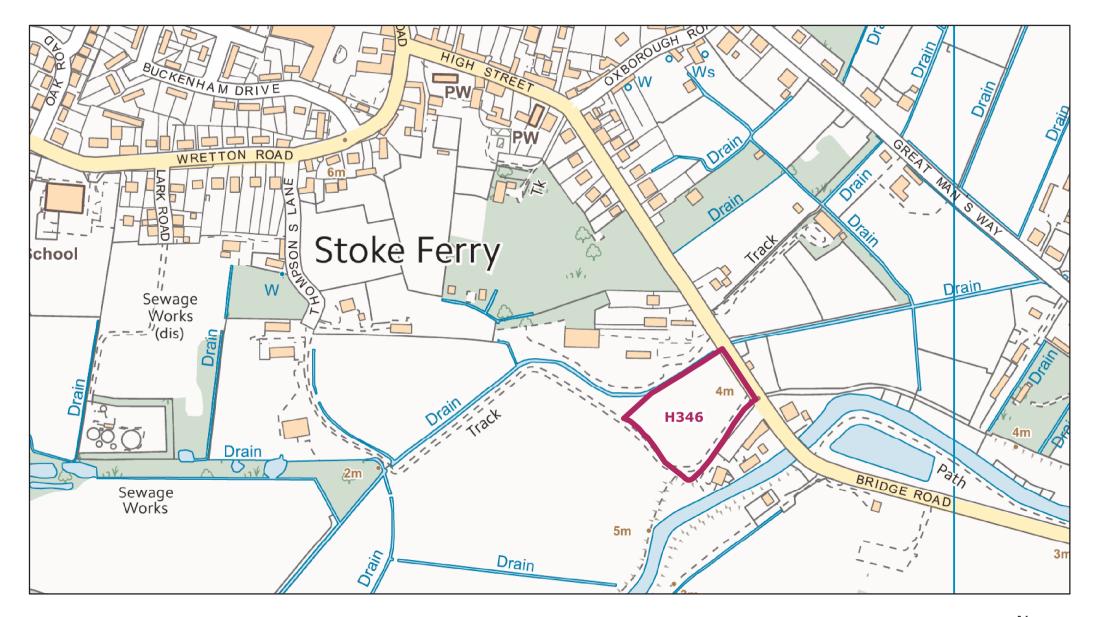

Stoke Ferry HELAA Site: H346

Stoke Ferry HELAA Site: H349

Stow Bridge HELAA Site: H352

Syderstone HELAA Site: H354 and H356

© Crown copyright and database rights 2017 Ordnance Survey 100024314 Terrington St Clement HELAA Site: H362 H363 H368