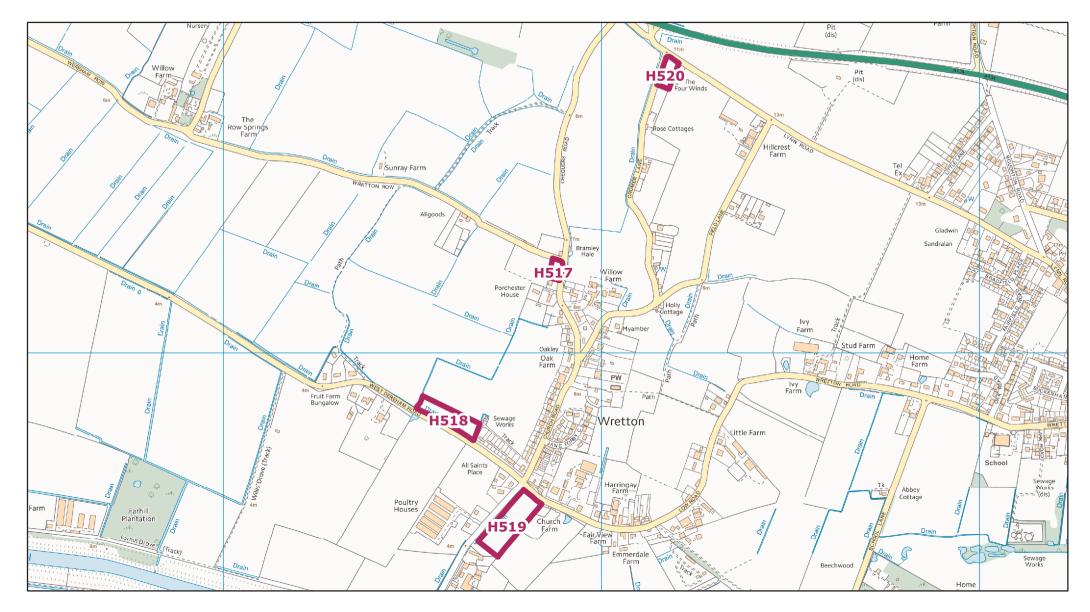

| Settlement | HEELA<br>Reference<br>Number | Initial Call for Sites<br>Reference Number | Site location                                | Absolute constraints     |
|------------|------------------------------|--------------------------------------------|----------------------------------------------|--------------------------|
| Wretton    | H517                         | 23-11-20164713                             | North of Ashcroft, Chequers<br>Road, Wretton | Smaller Village & Hamlet |
| Wretton    | H518                         | 28-11-20161951                             | Land North of West Dereham<br>Road, Wretton  | Smaller Village & Hamlet |
| Wretton    | H519                         | 28-11-20167570                             | Land East of Wretton Fen Drove,<br>Wretton   | Smaller Village & Hamlet |
| Wretton    | H520                         | 555 (25/11/2016)                           | Cromer Lane, Wretton                         | Smaller Village & Hamlet |

Wormegay HELAA Site: H513

 $\ensuremath{\mathbb{C}}$  Crown copyright and database rights 2017 Ordnance Survey 100024314

Wormegay HELAA Site: H514

Wormegay HELAA Site: H516

© Crown copyright and database rights 2017 Ordnance Survey 100024314 Wretton HELAA Site: H517, H518, H519, H520