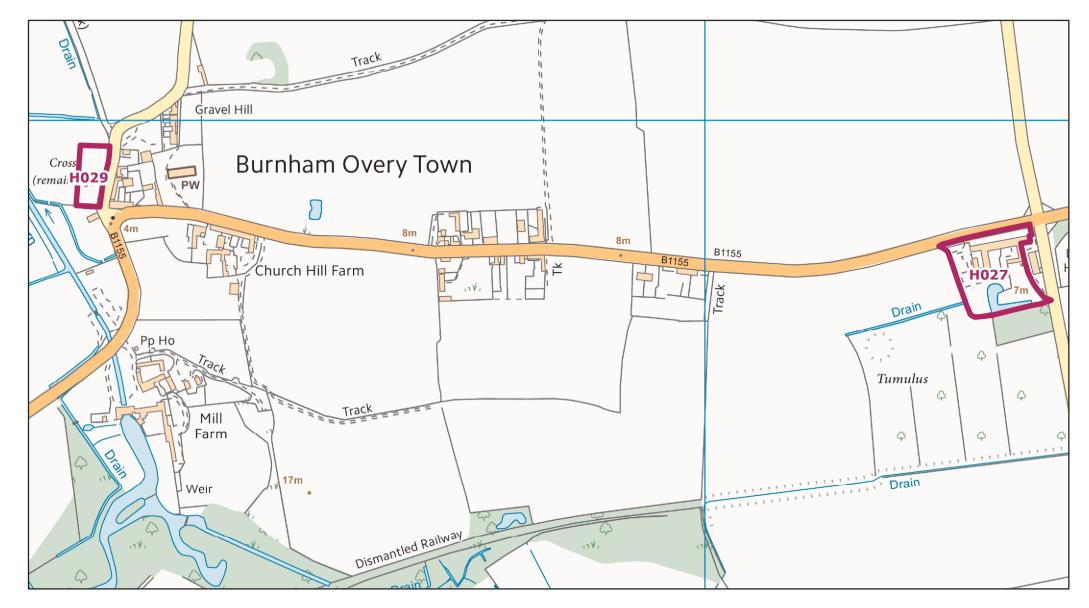

Brookville HELAA Site: H019, H020

Burnham Market HELAA Site: H022

Burnham Overy Staithe HELAA Site: H028

Burnham Overy Town HELAA Site: H027, H029

Borough Council of King's Lynn & West Norfolk

Tel. 01553 616200 Fax. 01553 691663 Castle Acre HELAA Site: H031