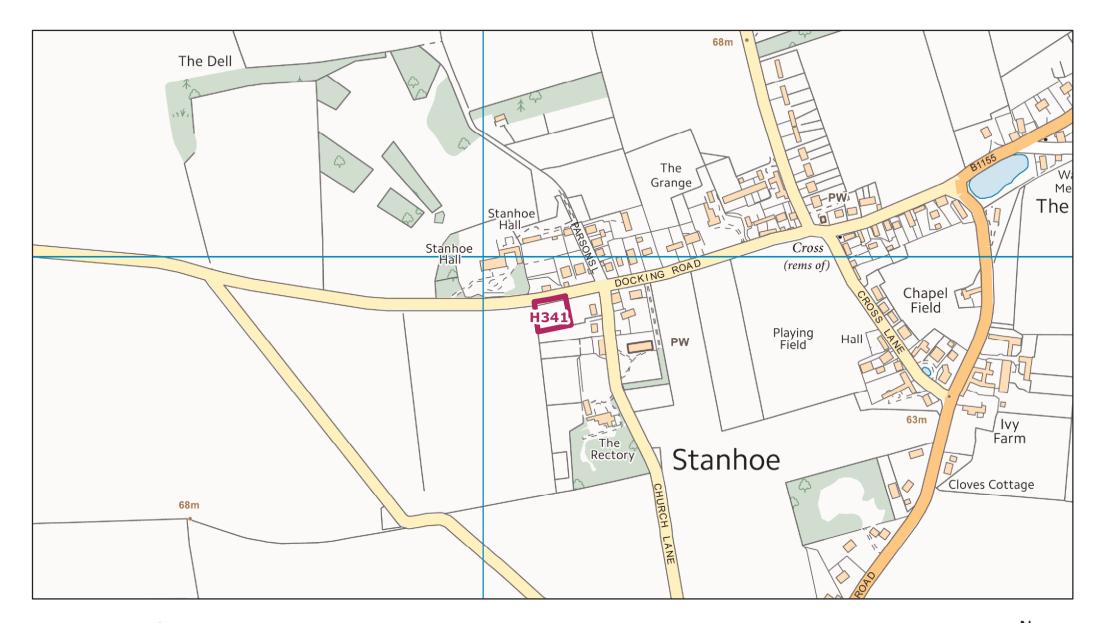

South Creake HELAA Site: H324 and H325

South Wootton HELAA Site: H326

© Crown copyright and database rights 2017 Ordnance Survey 100024314 St Johns Highway HELAA Site: H338, H339, H340

Stanhoe HELAA Site: H341