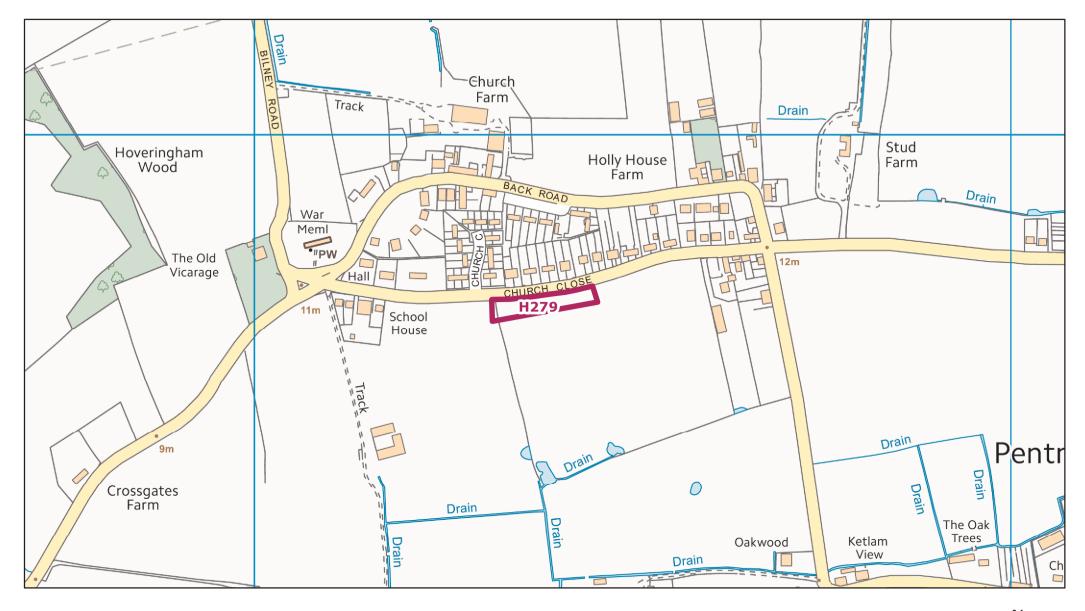

© Crown copyright and database rights 2017 Ordnance Survey 100024314 Outwell HELAA Site: H271, H272, H274, H275 and H276

Tel. 01553 616200

Pentney HELAA Site: H279

Fax. 01553 691663

Pott Row HELAA Site: H280, H283, H284, H285, H286, H289