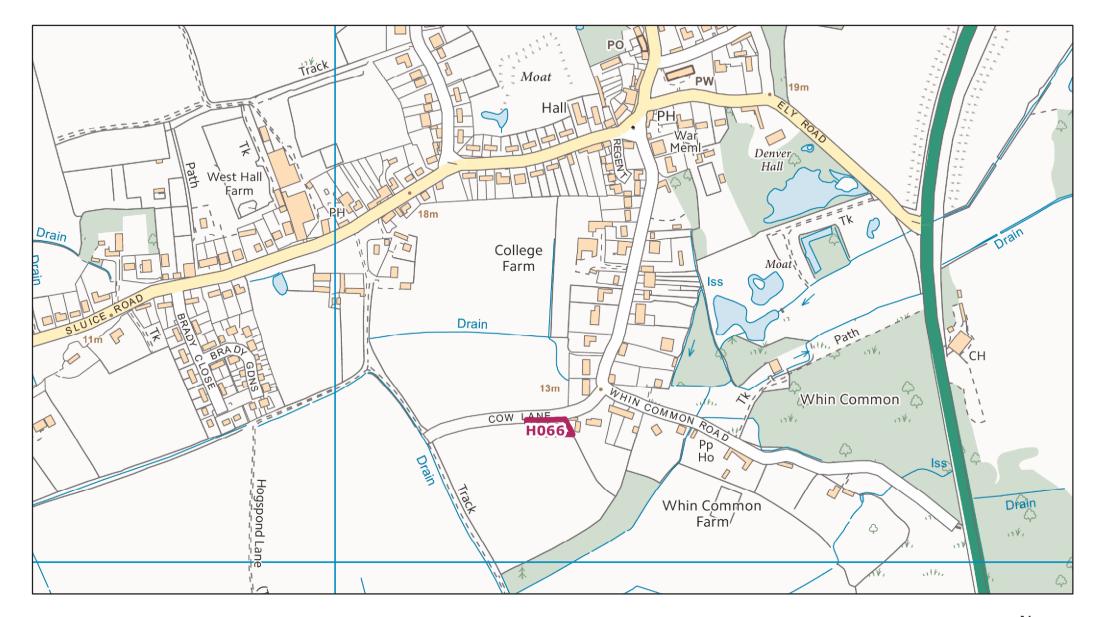

Denver HELAA Site: H066

Dersingham HELAA Site: H073

Docking HELAA Site: H078

Docking HELAA Site: H080

Downham Market HELAA Site: H081

Downham Market HELAA Site: H087

Downham Market HELAA Site: H089 and H090