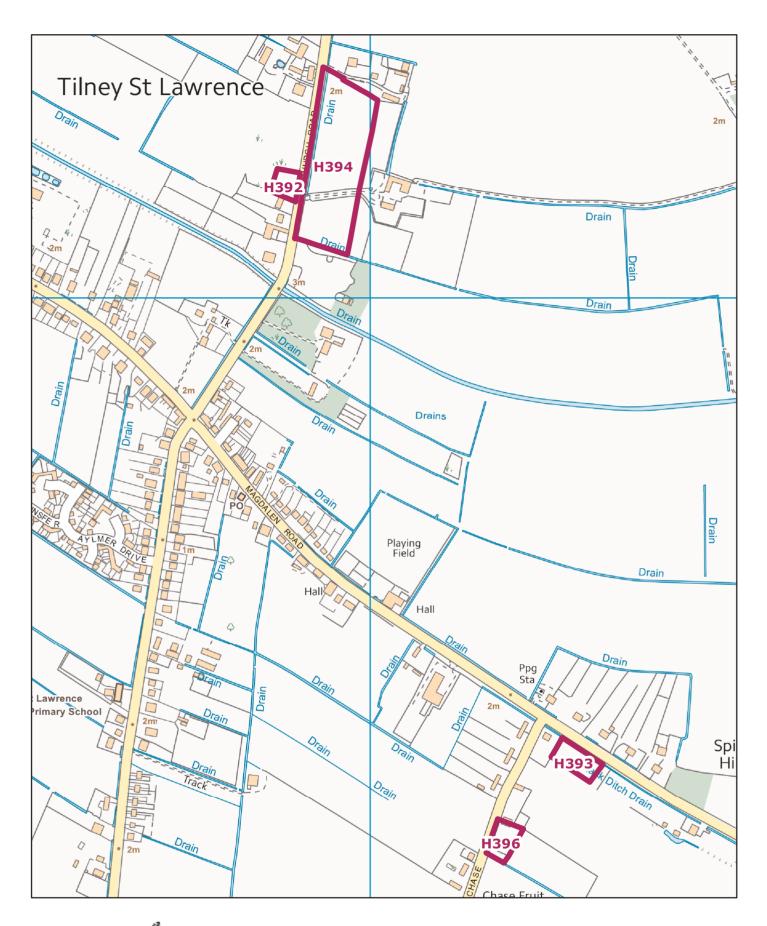

Fax. 01553 691663 © Crown copyright and database rights 2017 Ordnance Survey 100024314

Borough Council of King's Lynn & West Norfolk

Tel. 01553 616200 Fax. 01553 691663 Tilney St Lawrence HELAA Site: H392, H393, H394, H396