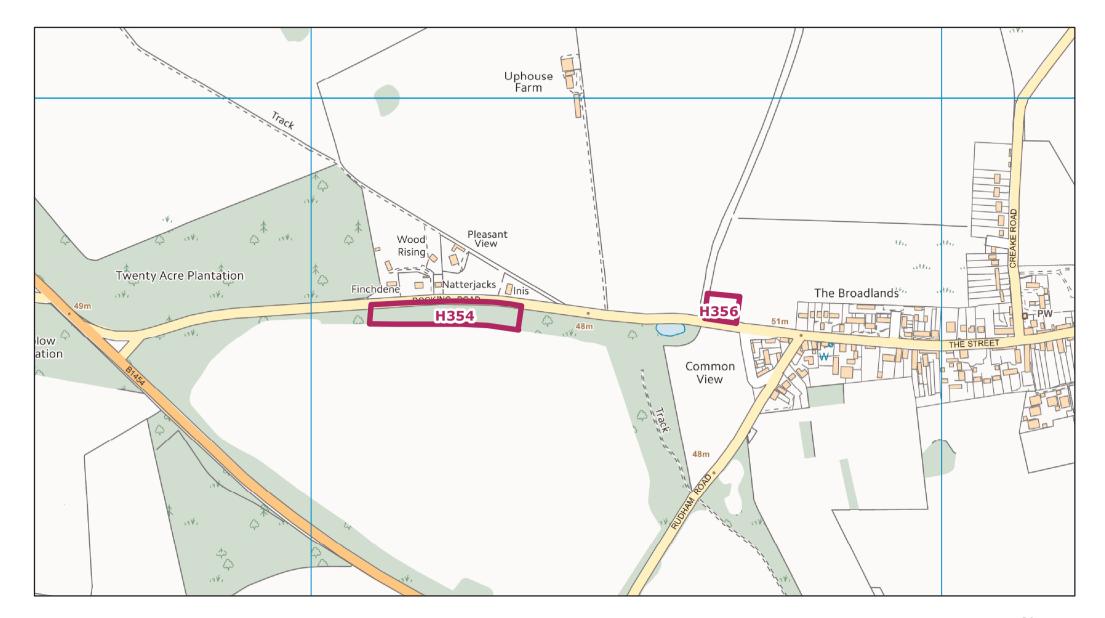

Stoke Ferry HELAA Site: H346

Stoke Ferry HELAA Site: H349

Stow Bridge HELAA Site: H352

Syderstone HELAA Site: H354 and H356

© Crown copyright and database rights 2017 Ordnance Survey 100024314 Terrington St Clement HELAA Site: H362 H363 H368