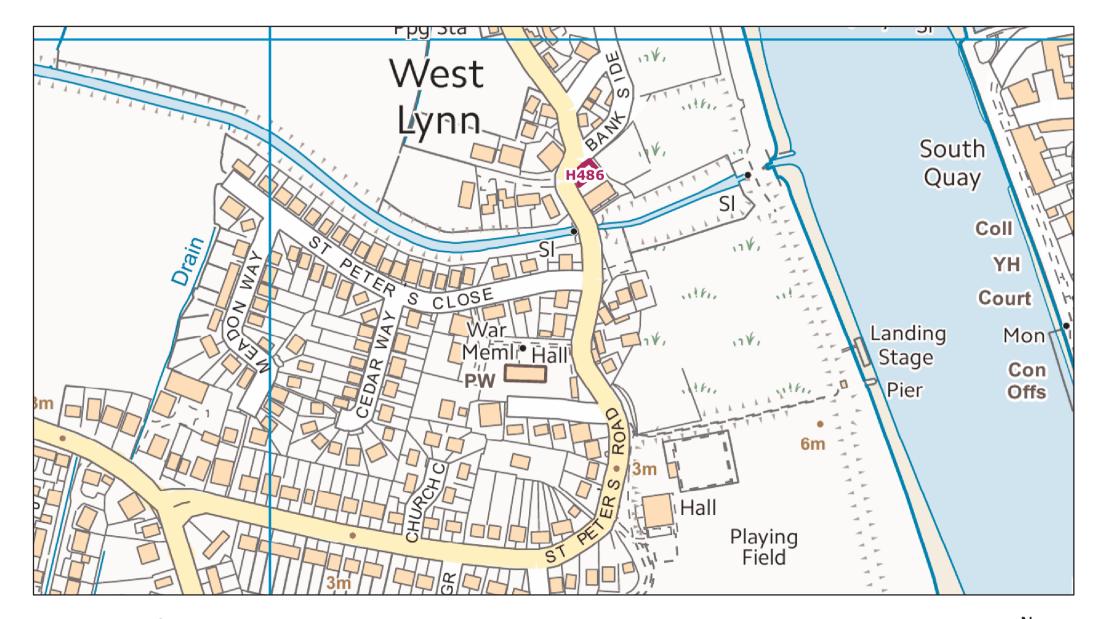

West Lynn HELAA Site: H485

West Lynn HELAA Site: H486

© Crown copyright and database rights 2017 Ordnance Survey 100024314 West Rudham HELAA Site: H487, H488, H489

West Walton HELAA Site: H491, H495

 $\ensuremath{\mathbb{C}}$  Crown copyright and database rights 2017 Ordnance Survey 100024314