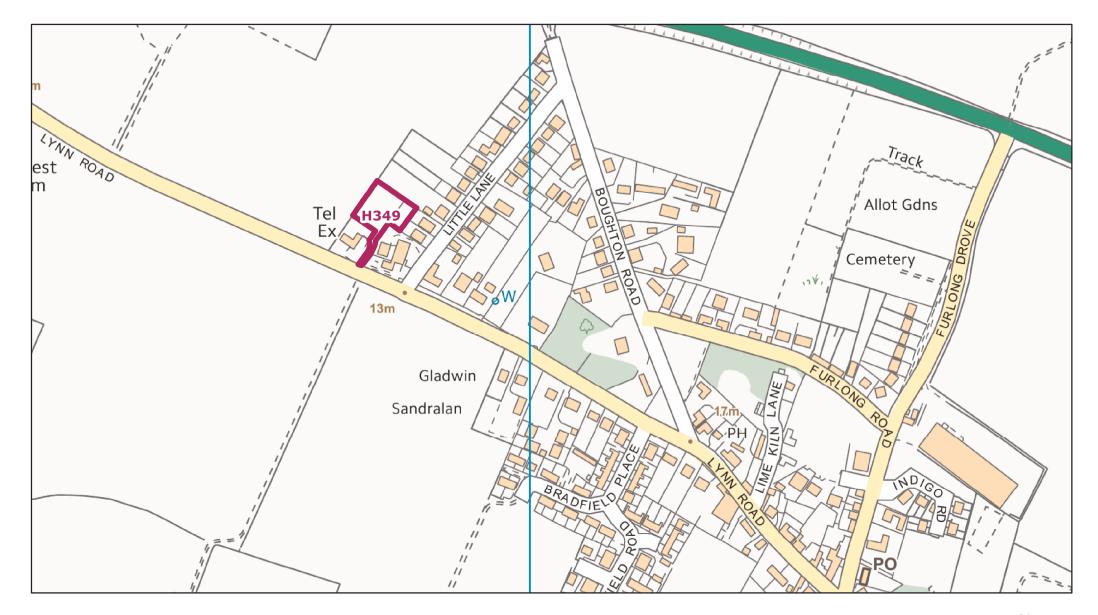

Stoke Ferry HELAA Site: H346

Stoke Ferry HELAA Site: H349

Stow Bridge HELAA Site: H352

Syderstone HELAA Site: H354 and H356

© Crown copyright and database rights 2017 Ordnance Survey 100024314 Terrington St Clement HELAA Site: H362 H363 H368