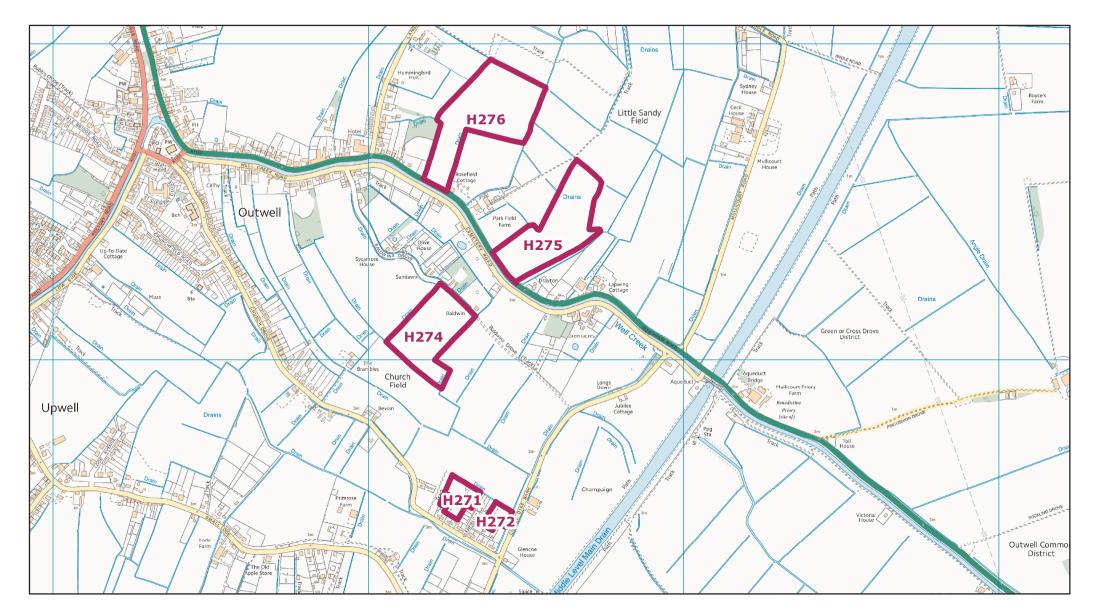

© Crown copyright and database rights 2017 Ordnance Survey 100024314 Outwell HELAA Site: H271, H272, H274, H275 and H276

Tel. 01553 616200

Pentney HELAA Site: H279

Fax. 01553 691663

Pott Row HELAA Site: H280, H283, H284, H285, H286, H289