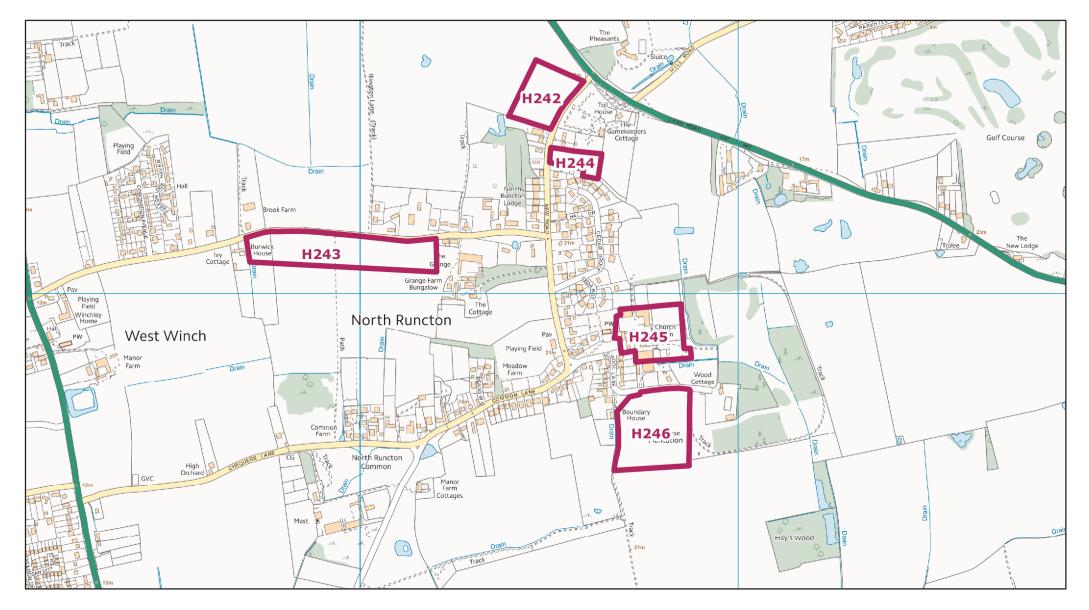

Marshland St James HELAA Site: H229

Nordelph HELAA Site: H241

North Runcton HELAA Site: H242, H243, H244, H245, H246

Northwold HELAA Site: H249, H250, H251

Outwell HELAA Site: H261

Outwell HELAA Site: H263