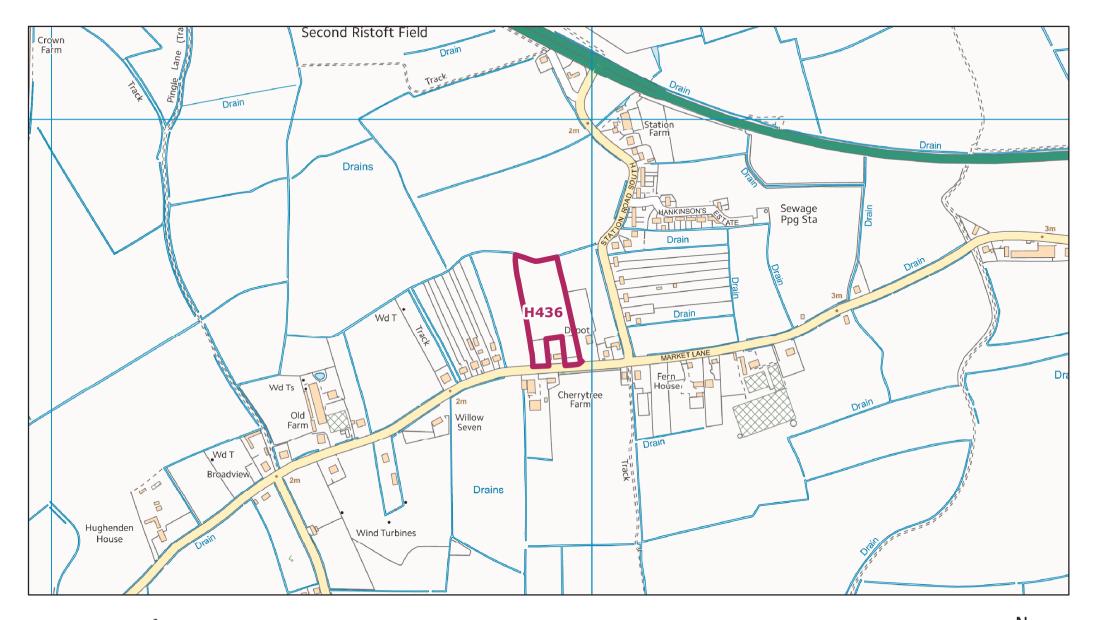

| Settlement           | HEELA<br>Reference<br>Number | Initial Call for Sites<br>Reference Number | Site location                                                          | Absolute constraints                                                        |
|----------------------|------------------------------|--------------------------------------------|------------------------------------------------------------------------|-----------------------------------------------------------------------------|
| Walpole St<br>Andrew | H436                         | 28-11-20163877                             | Land at Market Lane, Walpole St<br>Andrew                              | more than 25m from<br>development boundary and<br>not next to an allocation |
| Walpole St Peter     | H418                         | BCKLWN5                                    | Land At Butlers Close, Walpole St<br>Peter                             | more than 25m from<br>development boundary and<br>not next to an allocation |
| Walpole St Peter     | H441                         | 20-11-20169601                             | Garden adjacent to The Lindens,<br>Mill Road, Walpole St Peter         | more than 25m from<br>development boundary and<br>not next to an allocation |
| Walsoken             | H454                         | 24-11-20168294                             | Land adjoining, Bronte House,<br>Land east of Lynn Road,<br>Walsoken   | more than 25m from<br>development boundary and<br>not next to an allocation |
| Walsoken             | H455                         | 25-11-20161483                             | Grassgate Lane, Lynn Road,<br>Walsoken                                 | more than 25m from<br>development boundary and<br>not next to an allocation |
| Walsoken             | H457                         | 25-11-20164653                             | Grassgate Lane, Lynn Road,<br>Walsoken                                 | more than 25m from<br>development boundary and<br>not next to an allocation |
| Walsoken             | H458                         | 25-11-20167257,<br>25-11-20167240          | Little Eastfield Barn, Lynn Road,<br>Walsoken                          | more than 25m from<br>development boundary and<br>not next to an allocation |
| Walton Highway       | H461                         | 25-11-20165111                             | Land adjoining 198 Salts Road,<br>Walton Highway                       | more than 25m from<br>development boundary and<br>not next to an allocation |
| Walton Highway       | H463                         | 26-11-20163039                             | Land south of Lynn Road Walton<br>Highway                              | more than 25m from<br>development boundary and<br>not next to an allocation |
| Welney               | H470                         | 531 (28/10/2016)                           | Wisbech Road, Welney                                                   | more than 25m from<br>development boundary and<br>not next to an allocation |
| Wereham              | H472                         | 22-11-20161265                             | Mill House, Mill House Garage<br>and Cahernane, Stoke Road,<br>Wereham | more than 25m from<br>development boundary and<br>not next to an allocation |
| Wereham              | H475                         | 28-11-20166095                             | Land at Lyndale, Lynn Road,<br>Wereham                                 | more than 25m from<br>development boundary and<br>not next to an allocation |
| West Dereham         | H477                         | 17-11-20167847                             | Land adjacent Bell Barn/Willow<br>Lodge, West Dereham                  | Smaller Village & Hamlet                                                    |
| West Dereham         | H478                         | 28-11-20165356                             | Land Noth of Hill House Farm,<br>Bath Road, West Dereham               | Smaller Village & Hamlet                                                    |
| West Dereham         | H479                         | 28-11-20167676                             | Land South West of St Andrews<br>Church, Bath Road, West<br>Dereham    | Smaller Village & Hamlet                                                    |
| West Dereham         | H480                         | 544 (21/11/2016)                           | Ryston Road, West Dereham                                              | Smaller Village & Hamlet                                                    |