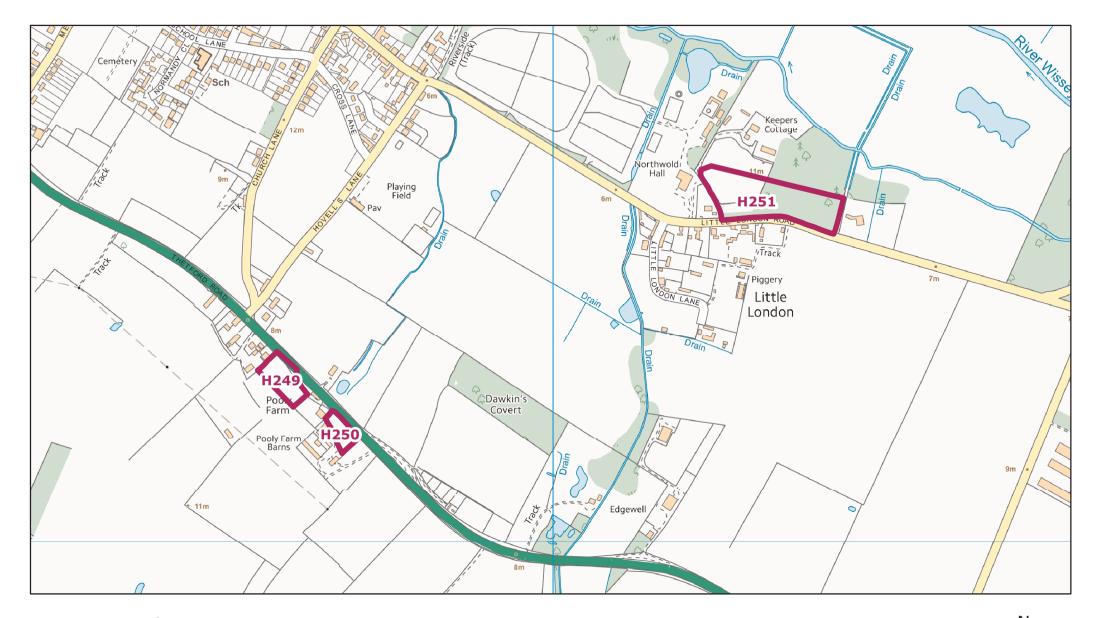

Marshland St James HELAA Site: H229

Nordelph HELAA Site: H241

North Runcton HELAA Site: H242, H243, H244, H245, H246

Northwold HELAA Site: H249, H250, H251

Outwell HELAA Site: H261

Outwell HELAA Site: H263