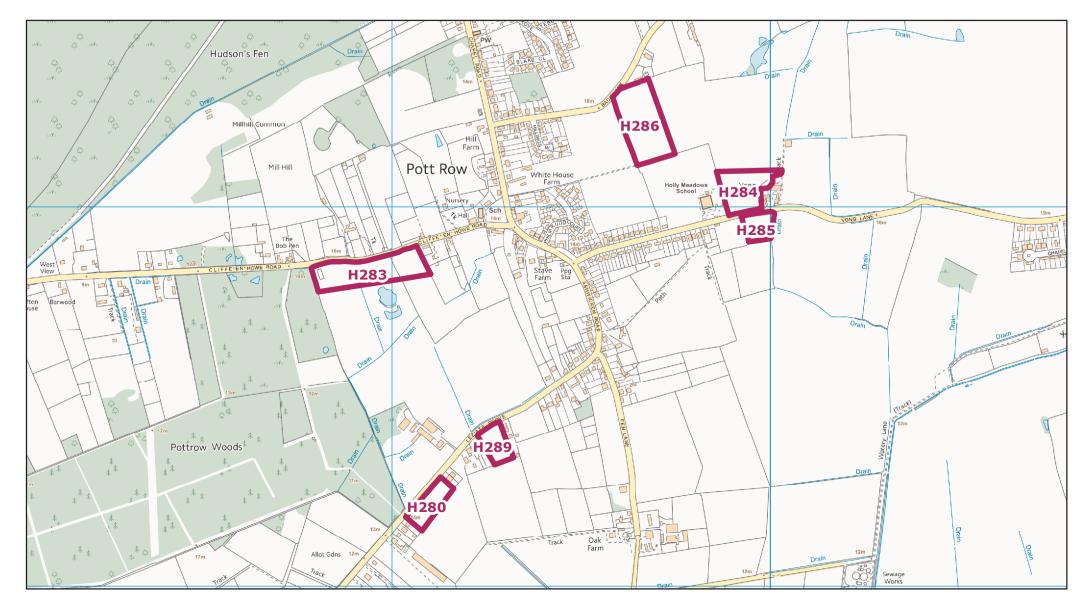

© Crown copyright and database rights 2017 Ordnance Survey 100024314 Outwell HELAA Site: H271, H272, H274, H275 and H276

Tel. 01553 616200

Pentney HELAA Site: H279

Fax. 01553 691663

Pott Row HELAA Site: H280, H283, H284, H285, H286, H289