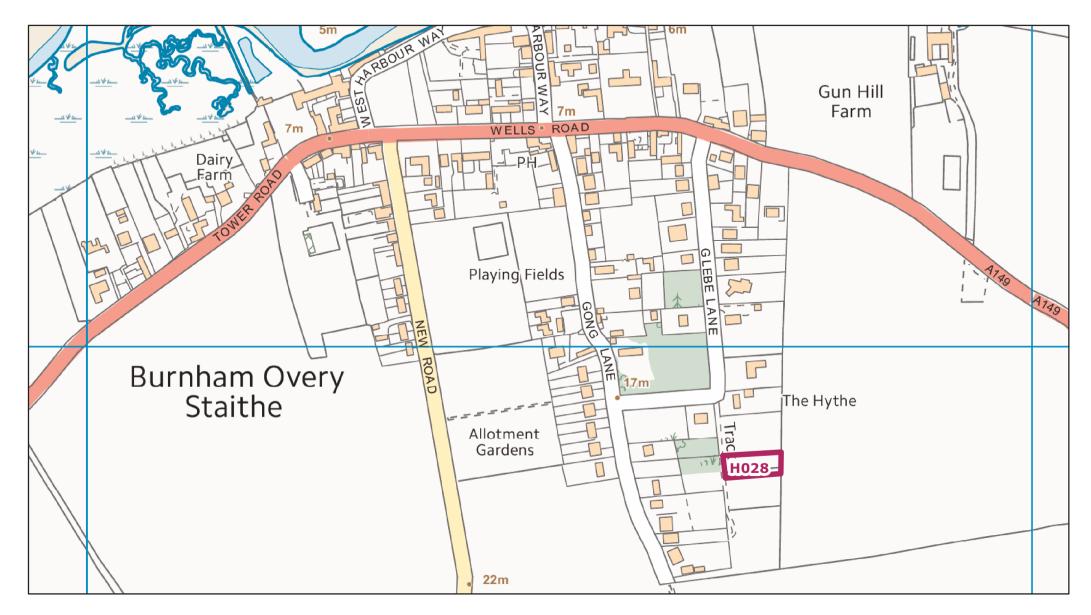

Brookville HELAA Site: H019, H020

Burnham Market HELAA Site: H022

Burnham Overy Staithe HELAA Site: H028

Burnham Overy Town HELAA Site: H027, H029

Borough Council of King's Lynn & West Norfolk

Tel. 01553 616200 Fax. 01553 691663 Castle Acre HELAA Site: H031