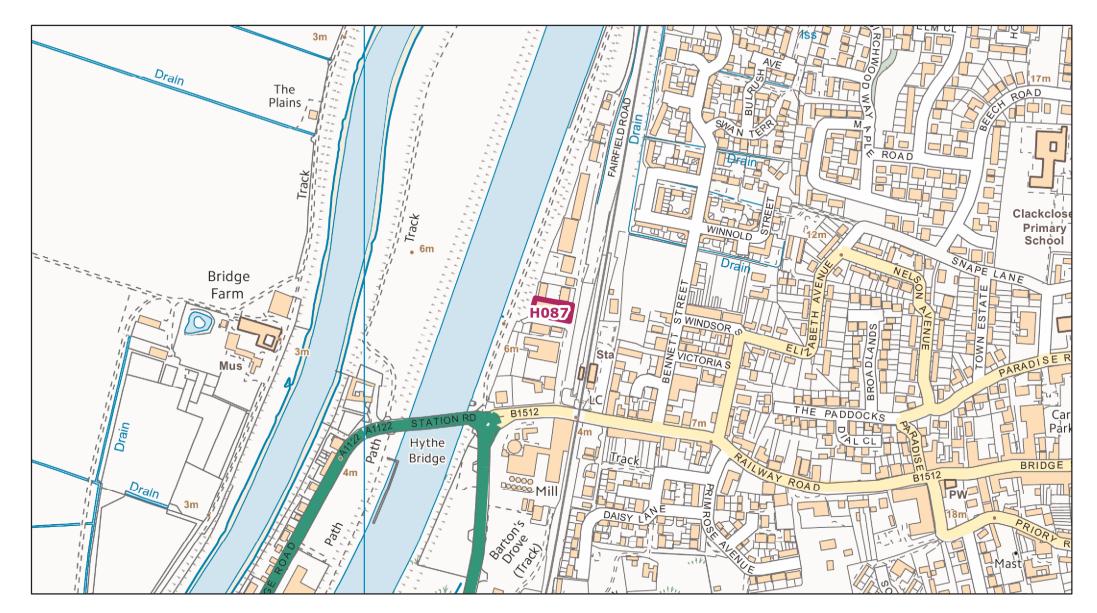

Denver HELAA Site: H066

Dersingham HELAA Site: H073

Docking HELAA Site: H078

Docking HELAA Site: H080

Downham Market HELAA Site: H081

Downham Market HELAA Site: H087

Downham Market HELAA Site: H089 and H090