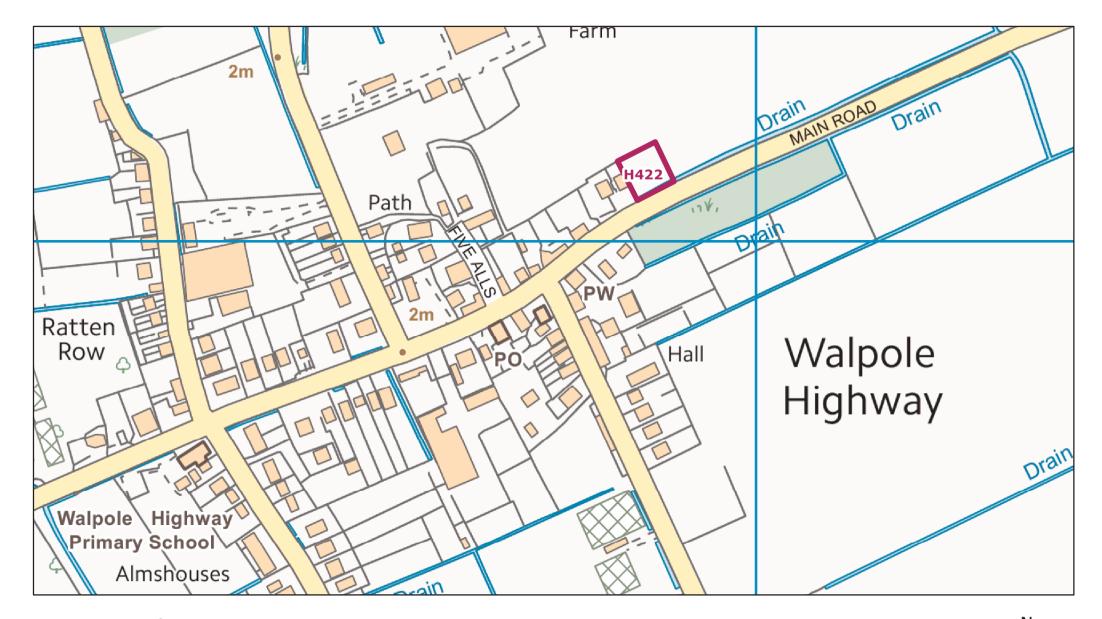

Walpole Cross Keys HELAA Site: H437, H438

Walpole Highway HELAA Site: H420, H424, H428, H433

Walpole Highway HELAA Site: H422

Walpole Highway HELAA Site: H423

Walpole St Andrew HELAA Site: H436

Borough Council of King's Lynn & West Norfolk