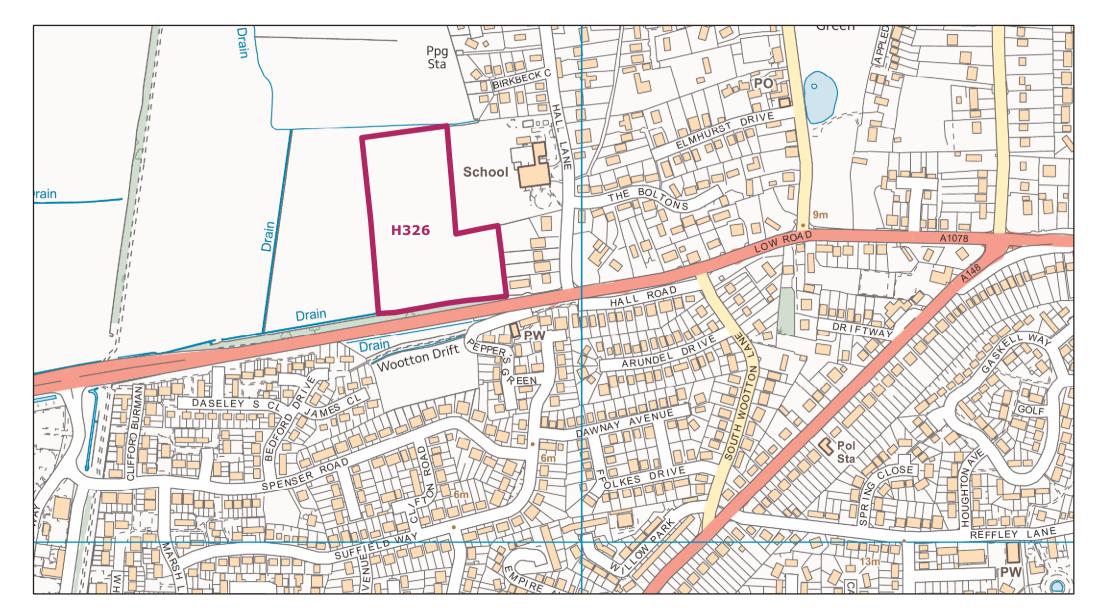

South Creake HELAA Site: H324 and H325

South Wootton HELAA Site: H326

© Crown copyright and database rights 2017 Ordnance Survey 100024314 St Johns Highway HELAA Site: H338, H339, H340

Stanhoe HELAA Site: H341