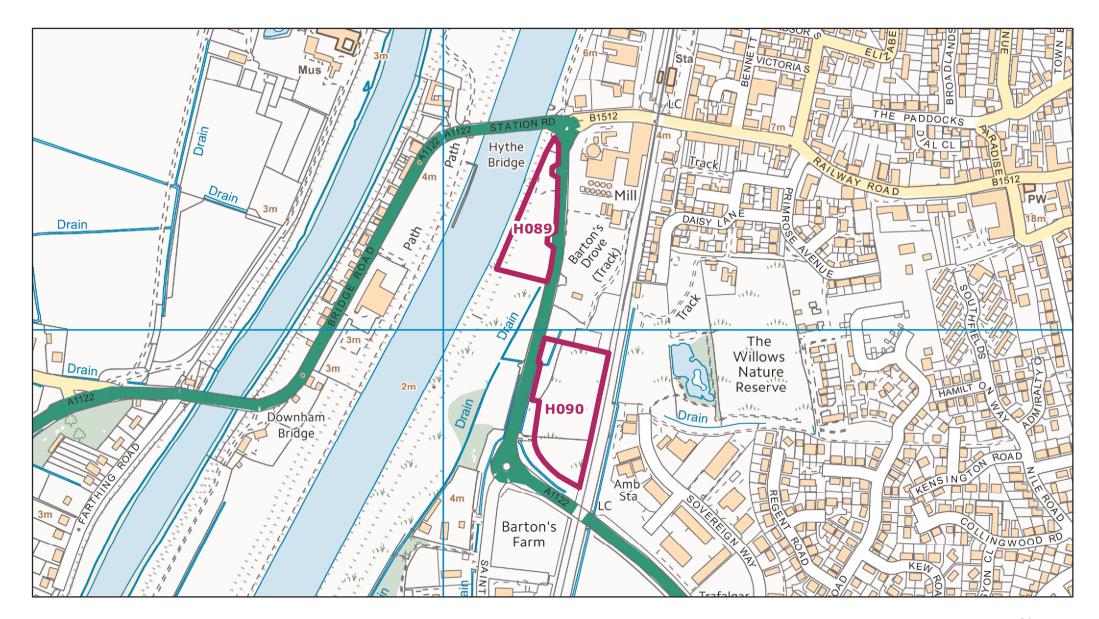

Denver HELAA Site: H066

Dersingham HELAA Site: H073

Docking HELAA Site: H078

Docking HELAA Site: H080

Downham Market HELAA Site: H081

Downham Market HELAA Site: H087

Downham Market HELAA Site: H089 and H090