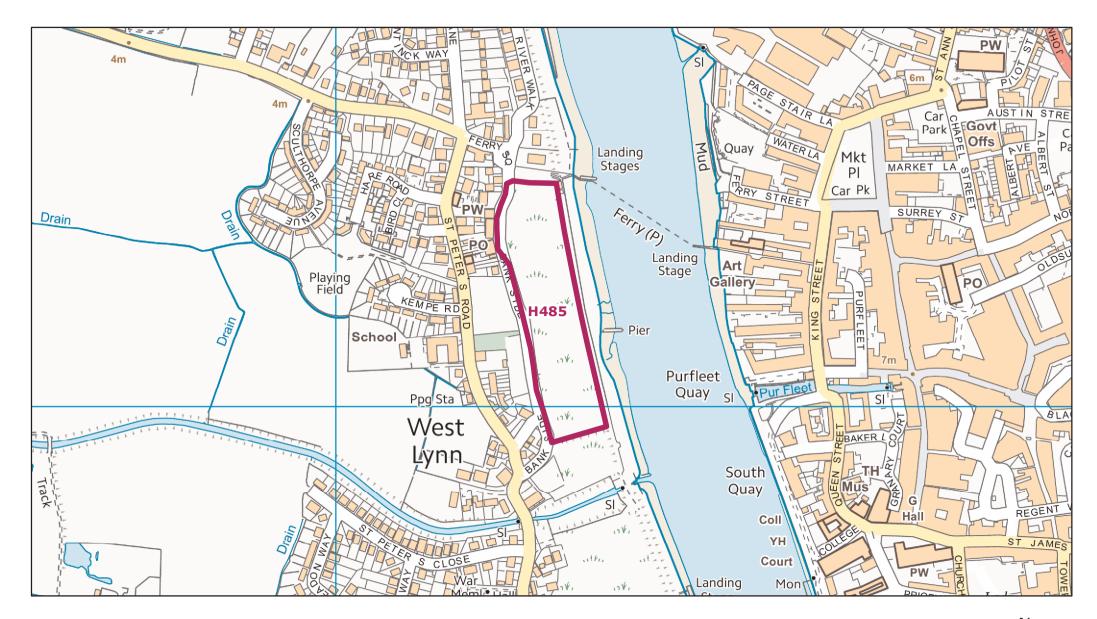

West Lynn HELAA Site: H485

West Lynn HELAA Site: H486

© Crown copyright and database rights 2017 Ordnance Survey 100024314 West Rudham HELAA Site: H487, H488, H489

West Walton HELAA Site: H491, H495

 $\ensuremath{\mathbb{C}}$  Crown copyright and database rights 2017 Ordnance Survey 100024314