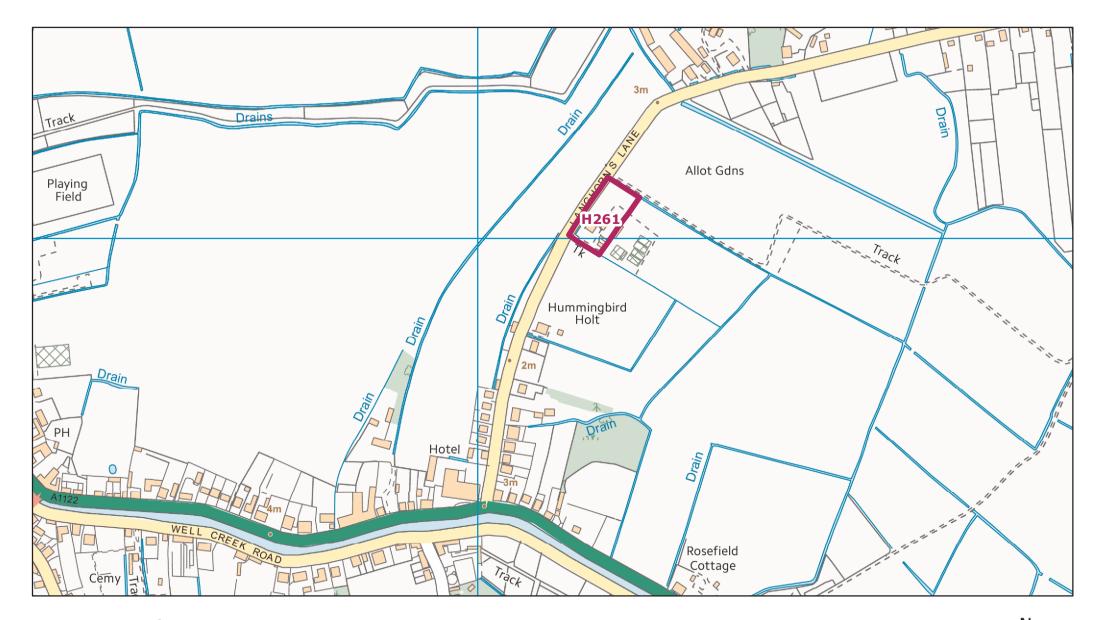

Marshland St James HELAA Site: H229

Nordelph HELAA Site: H241

North Runcton HELAA Site: H242, H243, H244, H245, H246

Northwold HELAA Site: H249, H250, H251

Outwell HELAA Site: H261

Outwell HELAA Site: H263