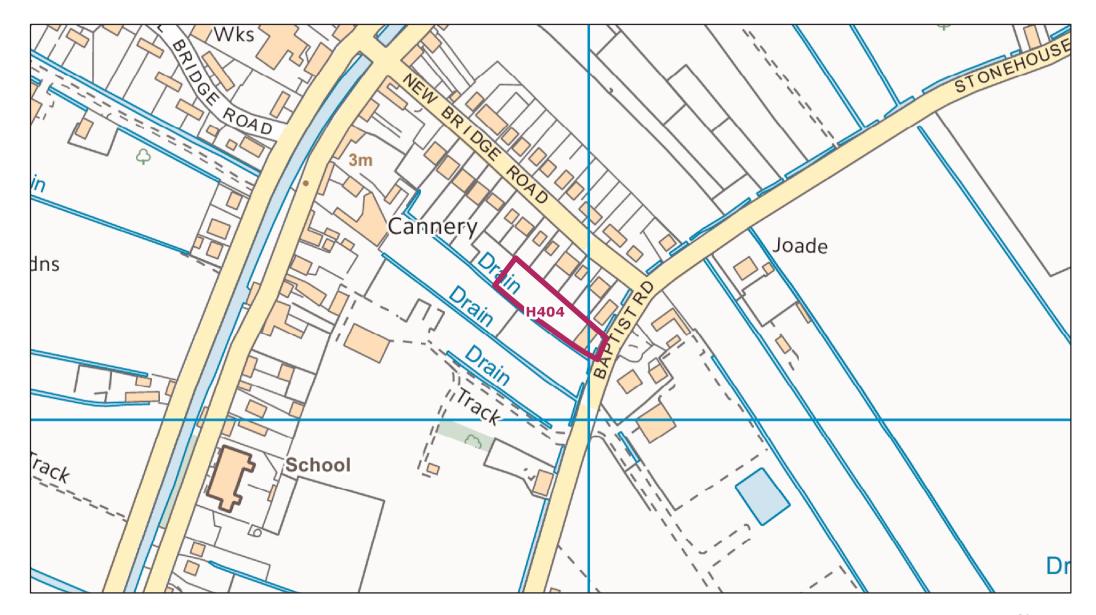

Tottenhill HELAA Site: H399

Upwell HELAA Site: H404

Borough Council of King's Lynn & West Norfolk

Tel. 01553 616200

Upwell HELAA Site: H411, H415

Fax. 01553 691663 © Crown copyright and database rights 2017 Ordnance Survey 100024314