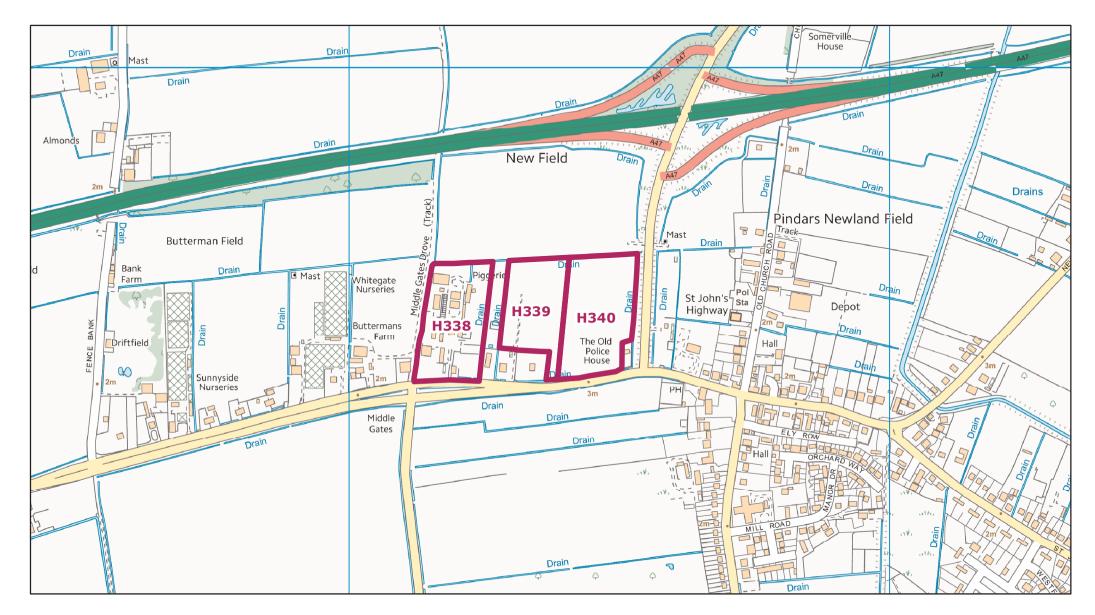

South Creake HELAA Site: H324 and H325

South Wootton HELAA Site: H326

© Crown copyright and database rights 2017 Ordnance Survey 100024314 St Johns Highway HELAA Site: H338, H339, H340

Stanhoe HELAA Site: H341