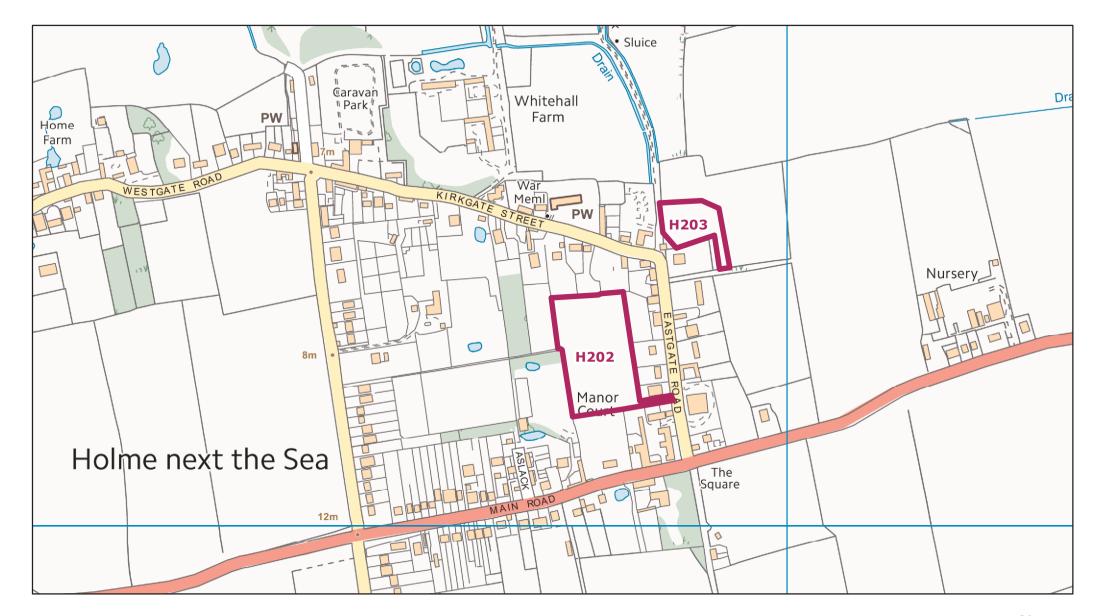

Holme next the Sea HELAA Site: H202, H203

King's Lynn HELAA Site: H212

King's Lynn HELAA Site: H521

King's Lynn HELAA Site: H523

Leziate HELAA Site: H216, H217

Little Massingham HELAA Site: H218

Marham HELAA Site: H221