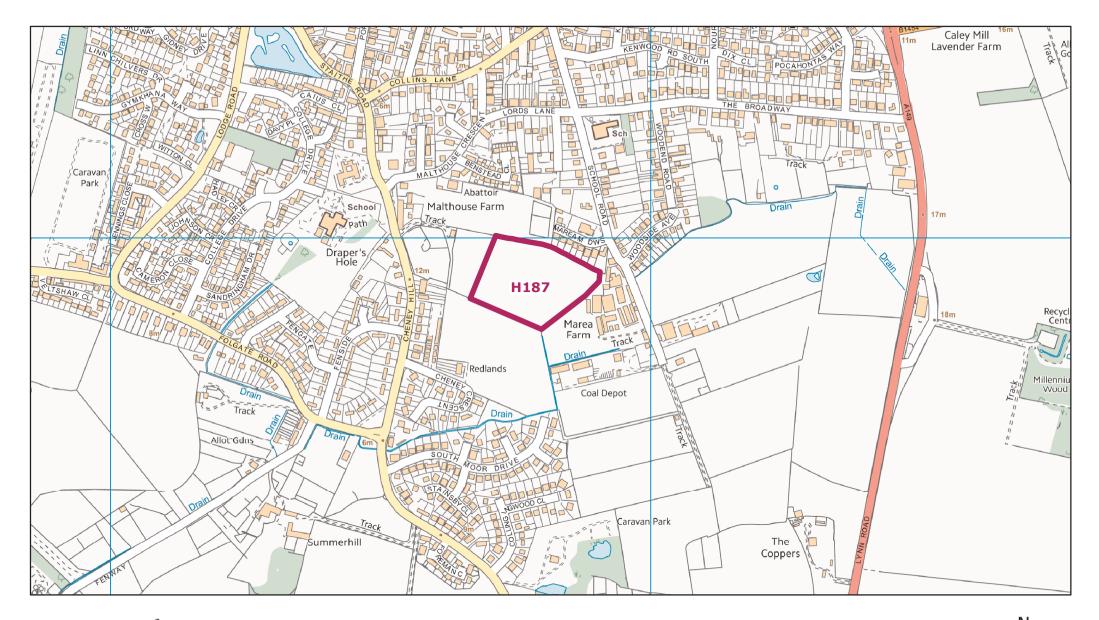

Holme next the Sea HELAA Site: H202, H203

King's Lynn HELAA Site: H212

King's Lynn HELAA Site: H521

King's Lynn HELAA Site: H523

Leziate HELAA Site: H216, H217

Little Massingham HELAA Site: H218

Marham HELAA Site: H221