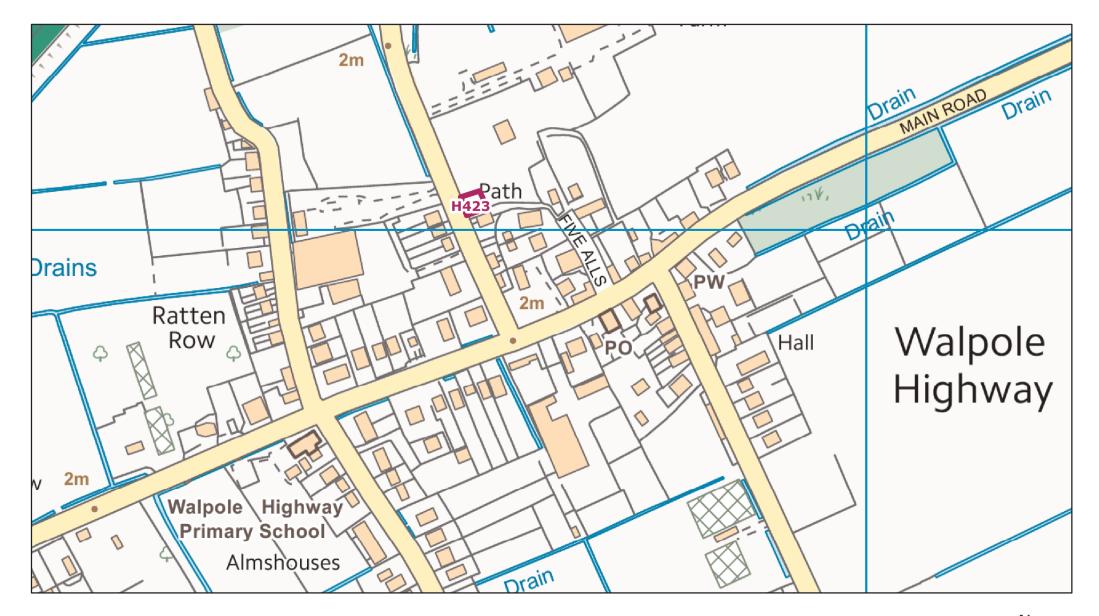

Walpole Cross Keys HELAA Site: H437, H438

Walpole Highway HELAA Site: H420, H424, H428, H433

Walpole Highway HELAA Site: H422

Walpole Highway HELAA Site: H423

Walpole St Andrew HELAA Site: H436

Borough Council of King's Lynn & West Norfolk