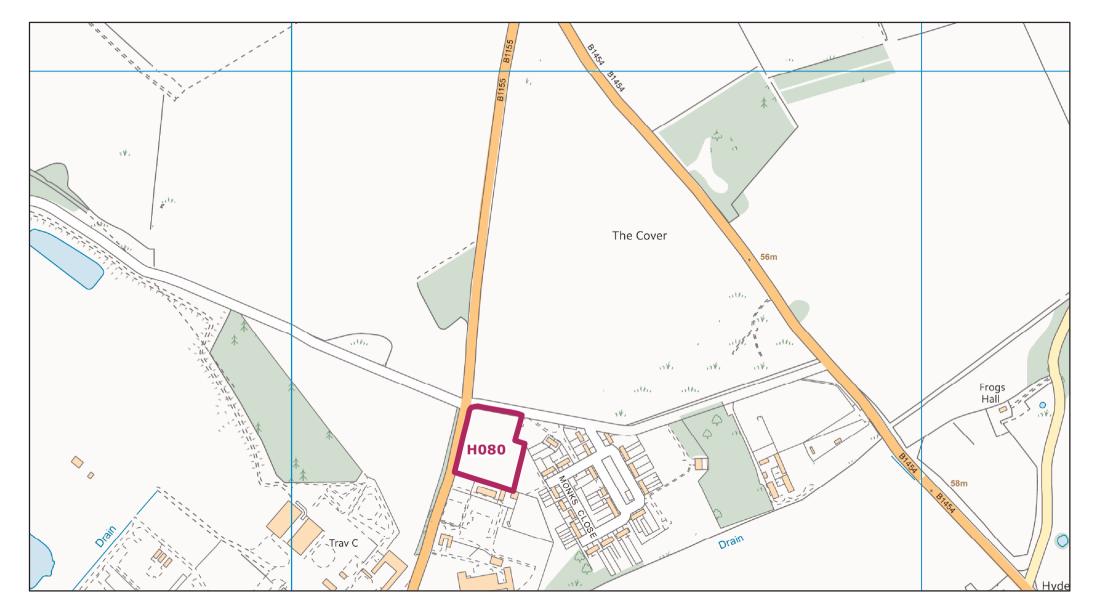

| Settlement     | HEELA<br>Reference<br>Number | Initial Call for Sites<br>Reference Number           | Site location                                                                            | Absolute constraints                                                        |
|----------------|------------------------------|------------------------------------------------------|------------------------------------------------------------------------------------------|-----------------------------------------------------------------------------|
| Clenchwarton   | H057                         | 24-11-20163250                                       | Kenfield Farm, Main Road,<br>Clenchwarton                                                | more than 25m from<br>development boundary and<br>not next to an allocation |
| Clenchwarton   | H058                         | 23-11-20165861                                       | Fosters Sports Ground Main<br>Road, Clenchwarton                                         | more than 25m from<br>development boundary and<br>not next to an allocation |
| Clenchwarton   | H059                         | 23-11-20164524                                       | Land on the west side of Jubilee<br>Bank Road, Clenchwarton                              | more than 25m from<br>development boundary and<br>not next to an allocation |
| Congham        | H060                         | 24-11-20161994                                       | land adjacent 33 st andrews lane<br>, Congham                                            | Smaller Village & Hamlet                                                    |
| Congham        | H061                         | 28-11-20168746                                       | Land North of Lynn Road and<br>north of the Cricket Field above<br>Congham Hall, Congham | Smaller Village & Hamlet                                                    |
| Denver         | H066                         | 22-11-20162677                                       | Land adjacent, 22 Whin Common<br>Road, Denver                                            | more than 25m from<br>development boundary and<br>not next to an allocation |
| Dersingham     | H073                         | 539C (16/11/2017)                                    | Land at Admiral's Drive,<br>Dersingham                                                   | more than 25m from<br>development boundary and<br>not next to an allocation |
| Docking        | H078                         | 19-11-20166014                                       | Sedgeford Road, Docking                                                                  | more than 25m from<br>development boundary and<br>not next to an allocation |
| Docking        | H080                         | BCKLWN15                                             | Land at Monks Close, Bircham<br>Newton                                                   | more than 25m from<br>development boundary and<br>not next to an allocation |
| Downham Market | H081                         | 562 (25/11/2016)                                     | Land at Rouse's Lane, Downham<br>Market                                                  | Land has been submitted for a cemetery extension                            |
| Downham Market | H087                         | 25-11-20163322                                       | Fairfield Road, Downham Market                                                           | Site size less than 0.25ha and<br>not suitable for at least 5<br>dwellings  |
| Downham Market | H089                         | 25-11-20168090                                       | Land west of St John's Way and<br>south of Station Road, Downham<br>Market               | In allocation F1.2                                                          |
| Downham Market | H090                         | 25-11-20168990,<br>25-11-20166513,<br>25-11-20161761 | Land east of St John's Way,<br>Downham Market                                            | In allocation F1.2                                                          |
| Emneth         | H102                         | 27-11-20161840                                       | Land adjoining Banyer Hall,<br>Ladys Drove, Emneth                                       | more than 25m from<br>development boundary and<br>not next to an allocation |
| Emneth         | H105                         | 26-11-20164801                                       | Land south 113 Ladys Grove,<br>Emneth                                                    | more than 25m from<br>development boundary and<br>not next to an allocation |

Denver HELAA Site: H066

Dersingham HELAA Site: H073

Docking HELAA Site: H078

Docking HELAA Site: H080

Downham Market HELAA Site: H081

Downham Market HELAA Site: H087

Downham Market HELAA Site: H089 and H090