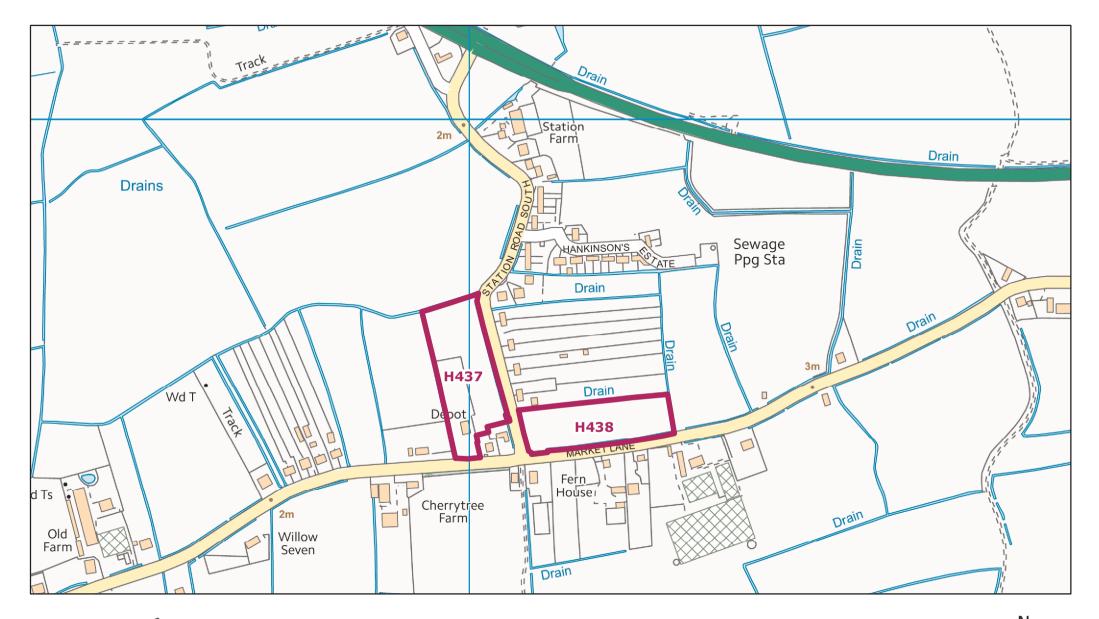

Walpole Cross Keys HELAA Site: H437, H438

Walpole Highway HELAA Site: H420, H424, H428, H433

Walpole Highway HELAA Site: H422

Walpole Highway HELAA Site: H423

Walpole St Andrew HELAA Site: H436

Borough Council of King's Lynn & West Norfolk