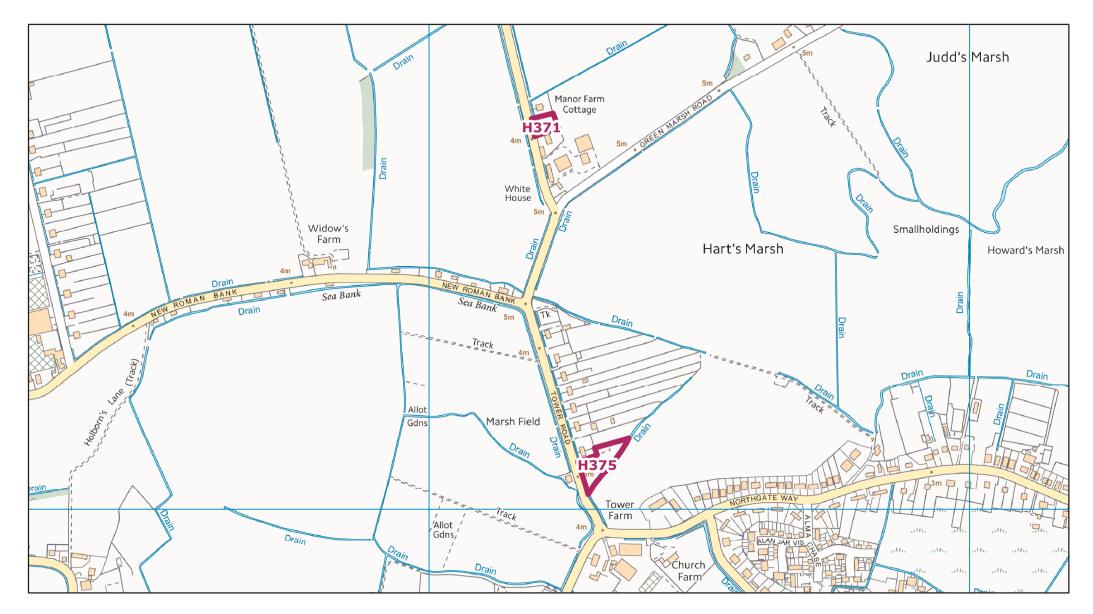

Terrington St Clement HELAA Site: H366

Terrington St Clement HELAA Site: H370

© Crown copyright and database rights 2017 Ordnance Survey 100024314 Terrington St Clement HELAA Site: H371 and H375

Borough Council of King's Lynn & West Norfolk