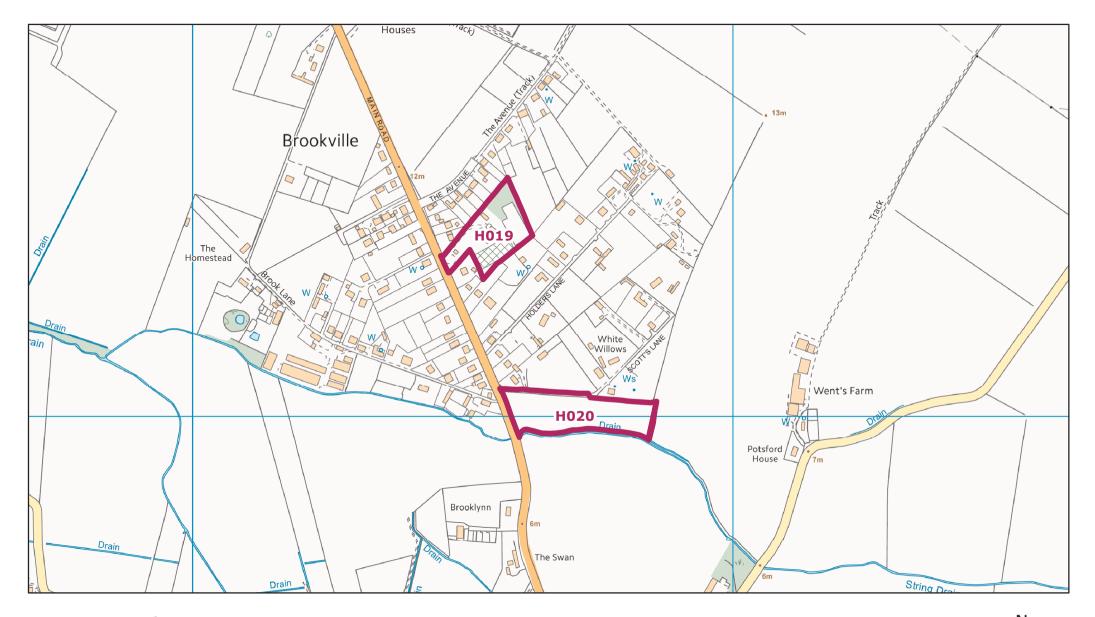

Brookville HELAA Site: H019, H020

Burnham Market HELAA Site: H022

Burnham Overy Staithe HELAA Site: H028

Burnham Overy Town HELAA Site: H027, H029

Borough Council of King's Lynn & West Norfolk

Tel. 01553 616200 Fax. 01553 691663 Castle Acre HELAA Site: H031