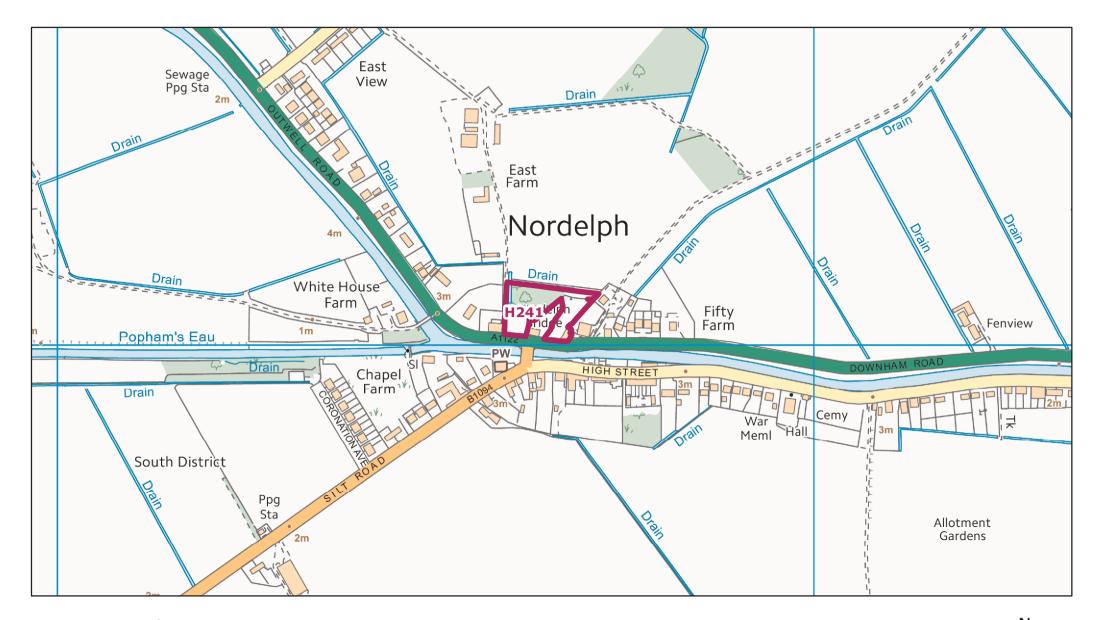

Marshland St James HELAA Site: H229

Nordelph HELAA Site: H241

North Runcton HELAA Site: H242, H243, H244, H245, H246

Northwold HELAA Site: H249, H250, H251

Outwell HELAA Site: H261

Outwell HELAA Site: H263