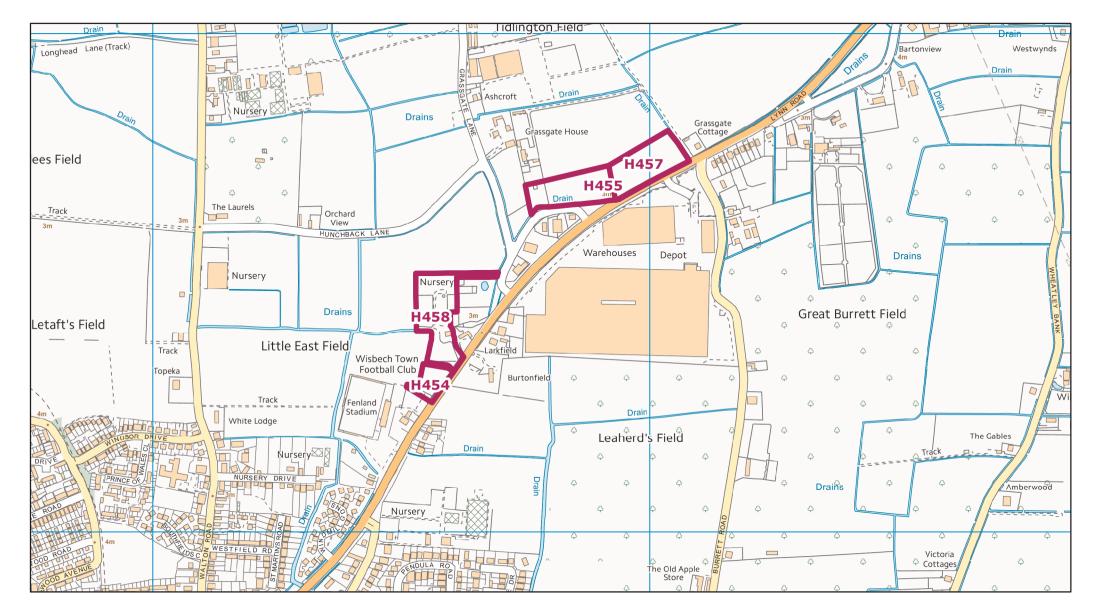

Tel. 01553 616200 Fax. 01553 691663 Walpole St Peter HELAA Site: H418, H441

© Crown copyright and database rights 2017 Ordnance Survey 100024314 Walsoken HELAA Site: H454, H455, H457, H458

Walton Highway HELAA Site: H461 and H463