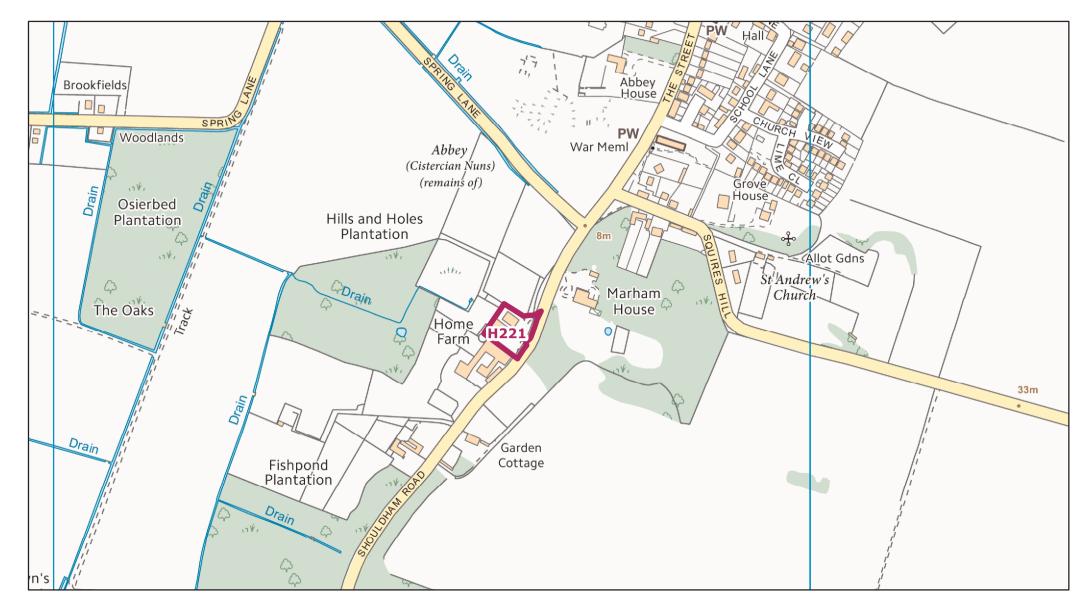

Holme next the Sea HELAA Site: H202, H203

King's Lynn HELAA Site: H212

King's Lynn HELAA Site: H521

King's Lynn HELAA Site: H523

Leziate HELAA Site: H216, H217

Little Massingham HELAA Site: H218

Marham HELAA Site: H221