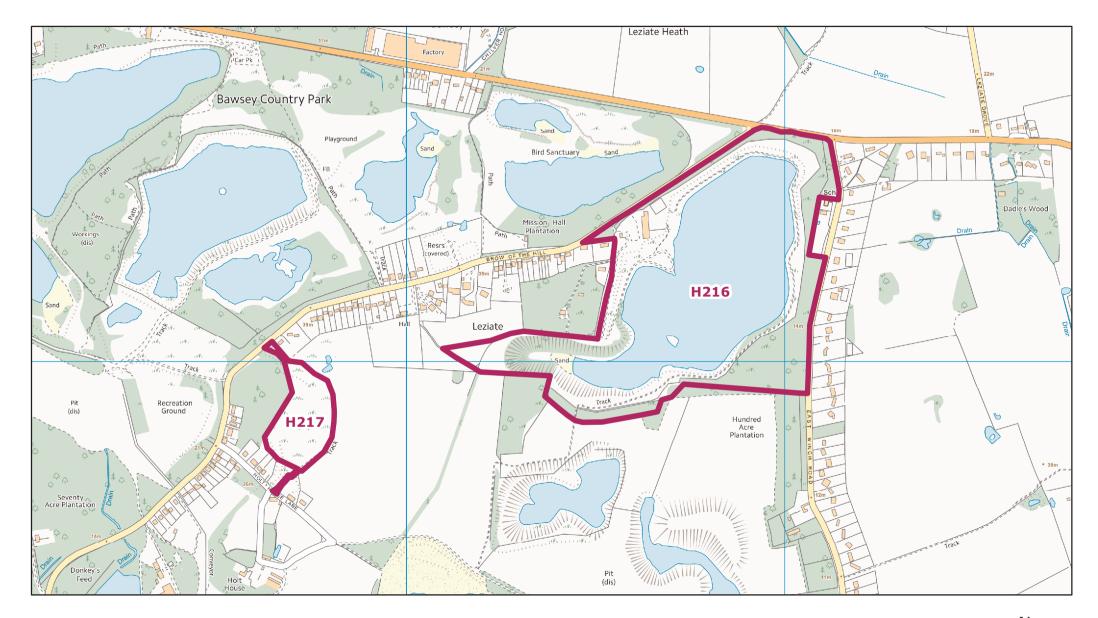

Holme next the Sea HELAA Site: H202, H203

King's Lynn HELAA Site: H212

King's Lynn HELAA Site: H521

King's Lynn HELAA Site: H523

Leziate HELAA Site: H216, H217

Little Massingham HELAA Site: H218

Marham HELAA Site: H221