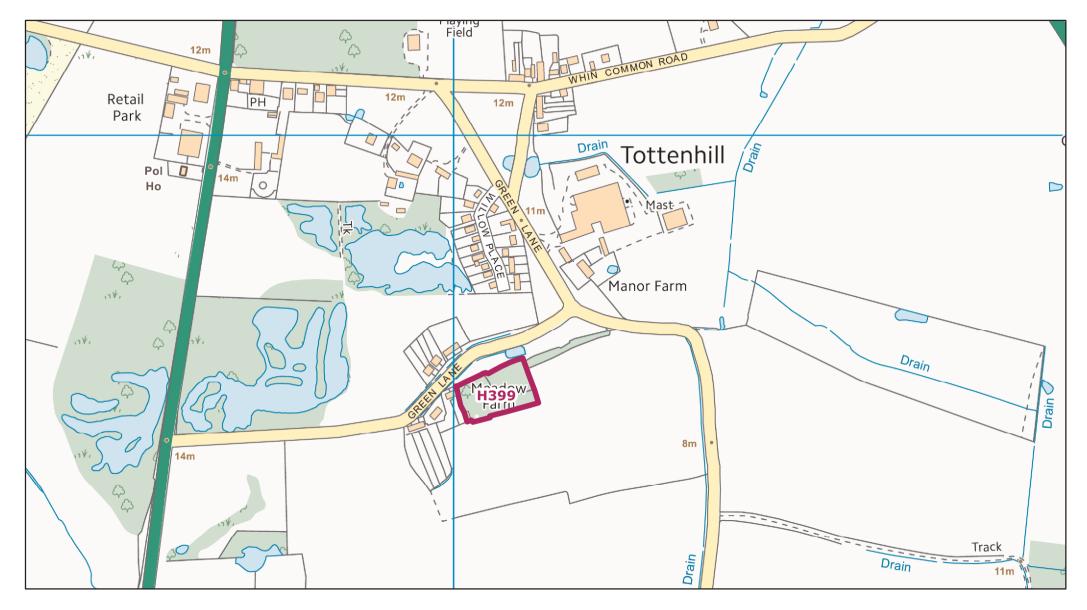

Tottenhill HELAA Site: H399

Upwell HELAA Site: H404

Borough Council of King's Lynn & West Norfolk

Tel. 01553 616200

Upwell HELAA Site: H411, H415

Fax. 01553 691663 © Crown copyright and database rights 2017 Ordnance Survey 100024314