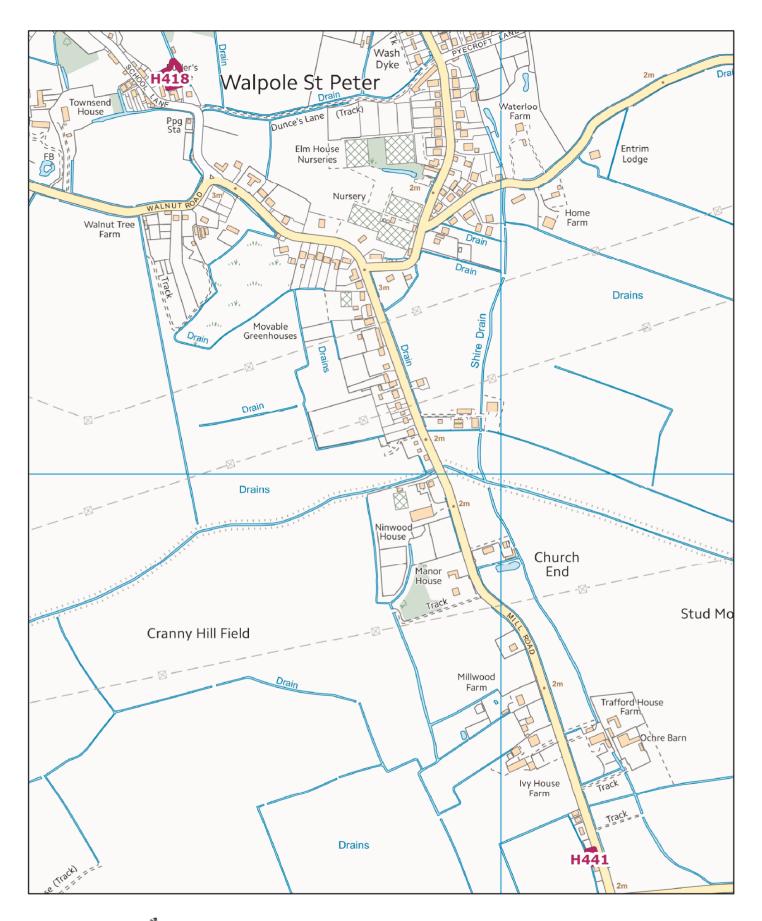

Tel. 01553 616200 Fax. 01553 691663 Walpole St Peter HELAA Site: H418, H441

© Crown copyright and database rights 2017 Ordnance Survey 100024314 Walsoken HELAA Site: H454, H455, H457, H458

Walton Highway HELAA Site: H461 and H463