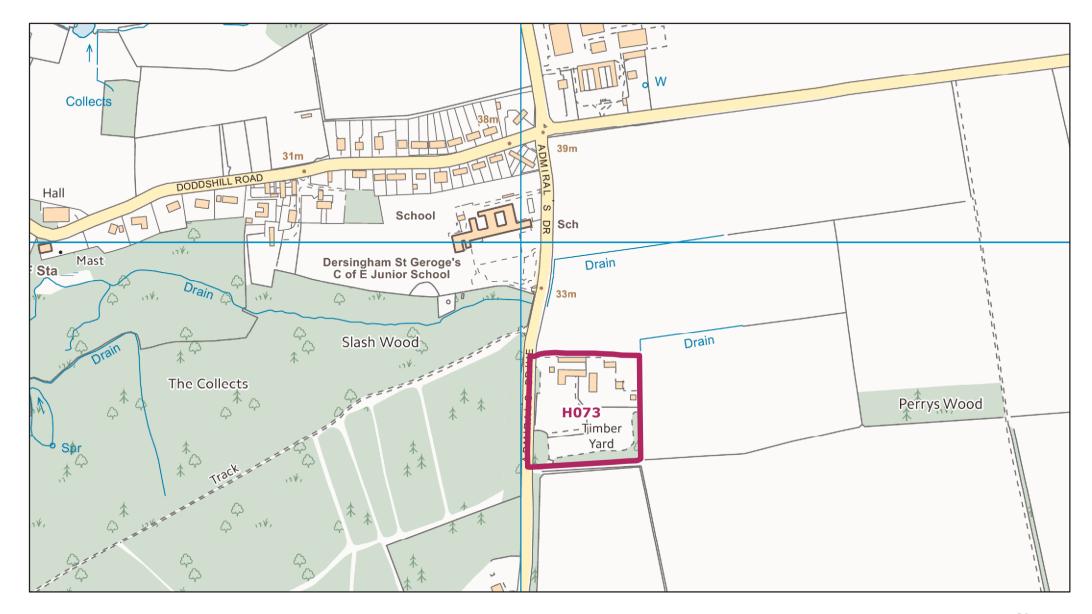

| Settlement     | HEELA<br>Reference<br>Number | Initial Call for Sites<br>Reference Number           | Site location                                                                            | Absolute constraints                                                        |
|----------------|------------------------------|------------------------------------------------------|------------------------------------------------------------------------------------------|-----------------------------------------------------------------------------|
| Clenchwarton   | H057                         | 24-11-20163250                                       | Kenfield Farm, Main Road,<br>Clenchwarton                                                | more than 25m from<br>development boundary and<br>not next to an allocation |
| Clenchwarton   | H058                         | 23-11-20165861                                       | Fosters Sports Ground Main<br>Road, Clenchwarton                                         | more than 25m from<br>development boundary and<br>not next to an allocation |
| Clenchwarton   | H059                         | 23-11-20164524                                       | Land on the west side of Jubilee<br>Bank Road, Clenchwarton                              | more than 25m from<br>development boundary and<br>not next to an allocation |
| Congham        | H060                         | 24-11-20161994                                       | land adjacent 33 st andrews lane<br>, Congham                                            | Smaller Village & Hamlet                                                    |
| Congham        | H061                         | 28-11-20168746                                       | Land North of Lynn Road and<br>north of the Cricket Field above<br>Congham Hall, Congham | Smaller Village & Hamlet                                                    |
| Denver         | H066                         | 22-11-20162677                                       | Land adjacent, 22 Whin Common<br>Road, Denver                                            | more than 25m from<br>development boundary and<br>not next to an allocation |
| Dersingham     | H073                         | 539C (16/11/2017)                                    | Land at Admiral's Drive,<br>Dersingham                                                   | more than 25m from<br>development boundary and<br>not next to an allocation |
| Docking        | H078                         | 19-11-20166014                                       | Sedgeford Road, Docking                                                                  | more than 25m from<br>development boundary and<br>not next to an allocation |
| Docking        | H080                         | BCKLWN15                                             | Land at Monks Close, Bircham<br>Newton                                                   | more than 25m from<br>development boundary and<br>not next to an allocation |
| Downham Market | H081                         | 562 (25/11/2016)                                     | Land at Rouse's Lane, Downham<br>Market                                                  | Land has been submitted for a cemetery extension                            |
| Downham Market | H087                         | 25-11-20163322                                       | Fairfield Road, Downham Market                                                           | Site size less than 0.25ha and<br>not suitable for at least 5<br>dwellings  |
| Downham Market | H089                         | 25-11-20168090                                       | Land west of St John's Way and<br>south of Station Road, Downham<br>Market               | In allocation F1.2                                                          |
| Downham Market | H090                         | 25-11-20168990,<br>25-11-20166513,<br>25-11-20161761 | Land east of St John's Way,<br>Downham Market                                            | In allocation F1.2                                                          |
| Emneth         | H102                         | 27-11-20161840                                       | Land adjoining Banyer Hall,<br>Ladys Drove, Emneth                                       | more than 25m from<br>development boundary and<br>not next to an allocation |
| Emneth         | H105                         | 26-11-20164801                                       | Land south 113 Ladys Grove,<br>Emneth                                                    | more than 25m from<br>development boundary and<br>not next to an allocation |

Denver HELAA Site: H066

Dersingham HELAA Site: H073

Docking HELAA Site: H078

Docking HELAA Site: H080

Downham Market HELAA Site: H081

Downham Market HELAA Site: H087

Downham Market HELAA Site: H089 and H090