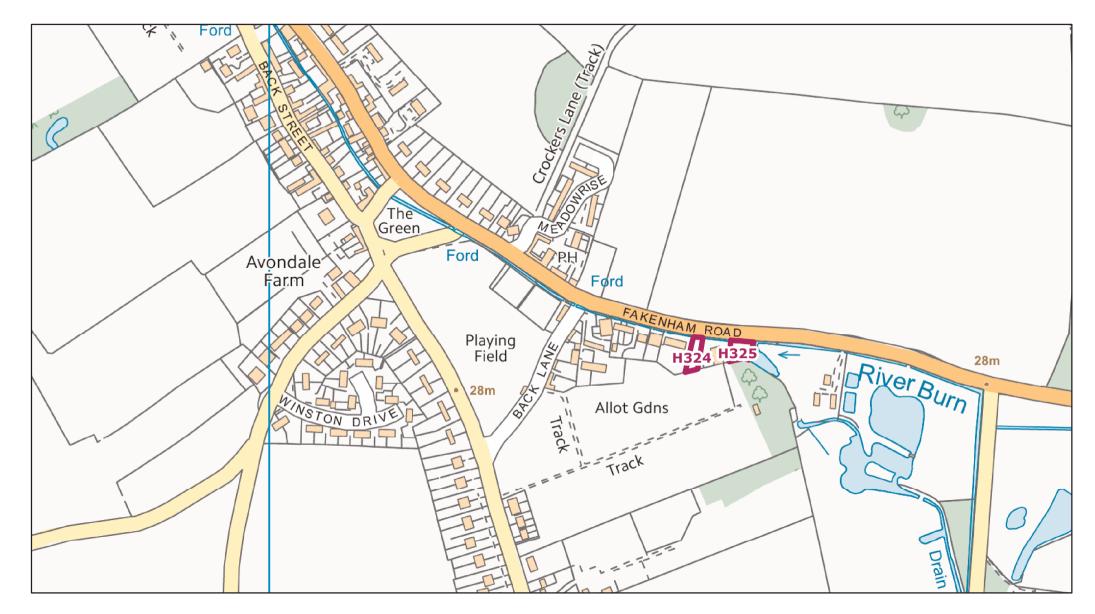

South Creake HELAA Site: H324 and H325

South Wootton HELAA Site: H326

© Crown copyright and database rights 2017 Ordnance Survey 100024314 St Johns Highway HELAA Site: H338, H339, H340

Stanhoe HELAA Site: H341