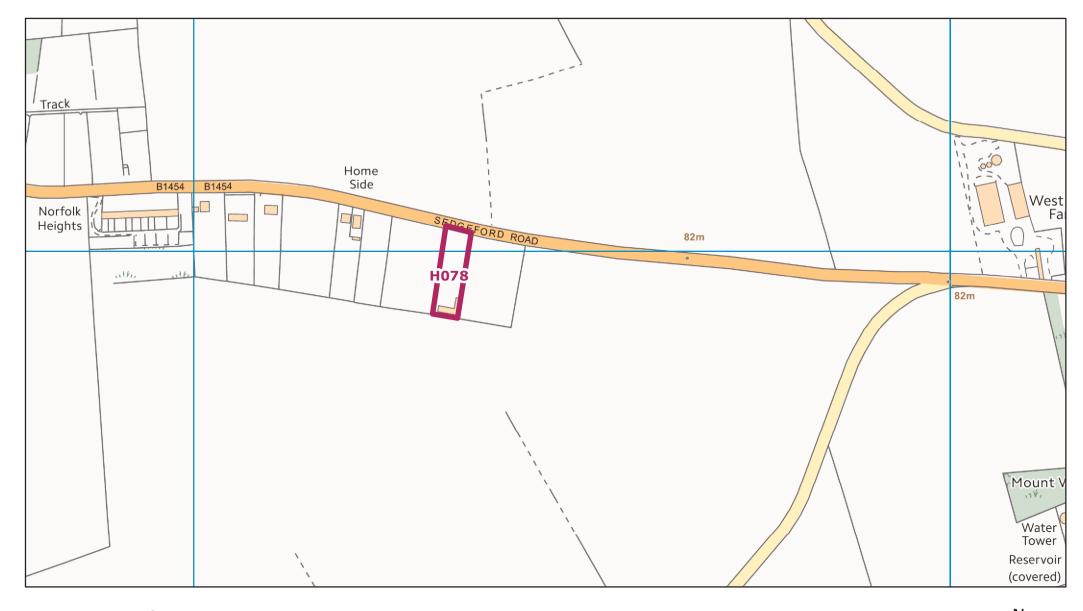

| Settlement     | HEELA<br>Reference<br>Number | Initial Call for Sites<br>Reference Number           | Site location                                                                            | Absolute constraints                                                        |
|----------------|------------------------------|------------------------------------------------------|------------------------------------------------------------------------------------------|-----------------------------------------------------------------------------|
| Clenchwarton   | H057                         | 24-11-20163250                                       | Kenfield Farm, Main Road,<br>Clenchwarton                                                | more than 25m from<br>development boundary and<br>not next to an allocation |
| Clenchwarton   | H058                         | 23-11-20165861                                       | Fosters Sports Ground Main<br>Road, Clenchwarton                                         | more than 25m from<br>development boundary and<br>not next to an allocation |
| Clenchwarton   | H059                         | 23-11-20164524                                       | Land on the west side of Jubilee<br>Bank Road, Clenchwarton                              | more than 25m from<br>development boundary and<br>not next to an allocation |
| Congham        | H060                         | 24-11-20161994                                       | land adjacent 33 st andrews lane<br>, Congham                                            | Smaller Village & Hamlet                                                    |
| Congham        | H061                         | 28-11-20168746                                       | Land North of Lynn Road and<br>north of the Cricket Field above<br>Congham Hall, Congham | Smaller Village & Hamlet                                                    |
| Denver         | H066                         | 22-11-20162677                                       | Land adjacent, 22 Whin Common<br>Road, Denver                                            | more than 25m from<br>development boundary and<br>not next to an allocation |
| Dersingham     | H073                         | 539C (16/11/2017)                                    | Land at Admiral's Drive,<br>Dersingham                                                   | more than 25m from<br>development boundary and<br>not next to an allocation |
| Docking        | H078                         | 19-11-20166014                                       | Sedgeford Road, Docking                                                                  | more than 25m from<br>development boundary and<br>not next to an allocation |
| Docking        | H080                         | BCKLWN15                                             | Land at Monks Close, Bircham<br>Newton                                                   | more than 25m from<br>development boundary and<br>not next to an allocation |
| Downham Market | H081                         | 562 (25/11/2016)                                     | Land at Rouse's Lane, Downham<br>Market                                                  | Land has been submitted for a cemetery extension                            |
| Downham Market | H087                         | 25-11-20163322                                       | Fairfield Road, Downham Market                                                           | Site size less than 0.25ha and<br>not suitable for at least 5<br>dwellings  |
| Downham Market | H089                         | 25-11-20168090                                       | Land west of St John's Way and<br>south of Station Road, Downham<br>Market               | In allocation F1.2                                                          |
| Downham Market | H090                         | 25-11-20168990,<br>25-11-20166513,<br>25-11-20161761 | Land east of St John's Way,<br>Downham Market                                            | In allocation F1.2                                                          |
| Emneth         | H102                         | 27-11-20161840                                       | Land adjoining Banyer Hall,<br>Ladys Drove, Emneth                                       | more than 25m from<br>development boundary and<br>not next to an allocation |
| Emneth         | H105                         | 26-11-20164801                                       | Land south 113 Ladys Grove,<br>Emneth                                                    | more than 25m from<br>development boundary and<br>not next to an allocation |

Denver HELAA Site: H066

Dersingham HELAA Site: H073

Docking HELAA Site: H078

Docking HELAA Site: H080

Downham Market HELAA Site: H081

Downham Market HELAA Site: H087

Downham Market HELAA Site: H089 and H090