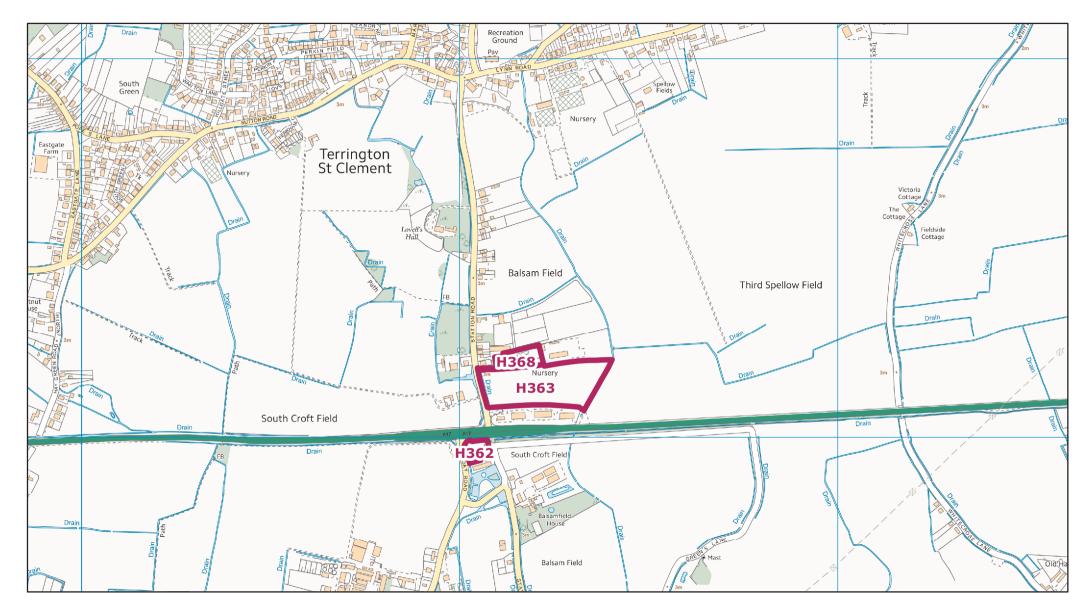

Stoke Ferry HELAA Site: H346

Stoke Ferry HELAA Site: H349

Stow Bridge HELAA Site: H352

Syderstone HELAA Site: H354 and H356

© Crown copyright and database rights 2017 Ordnance Survey 100024314 Terrington St Clement HELAA Site: H362 H363 H368