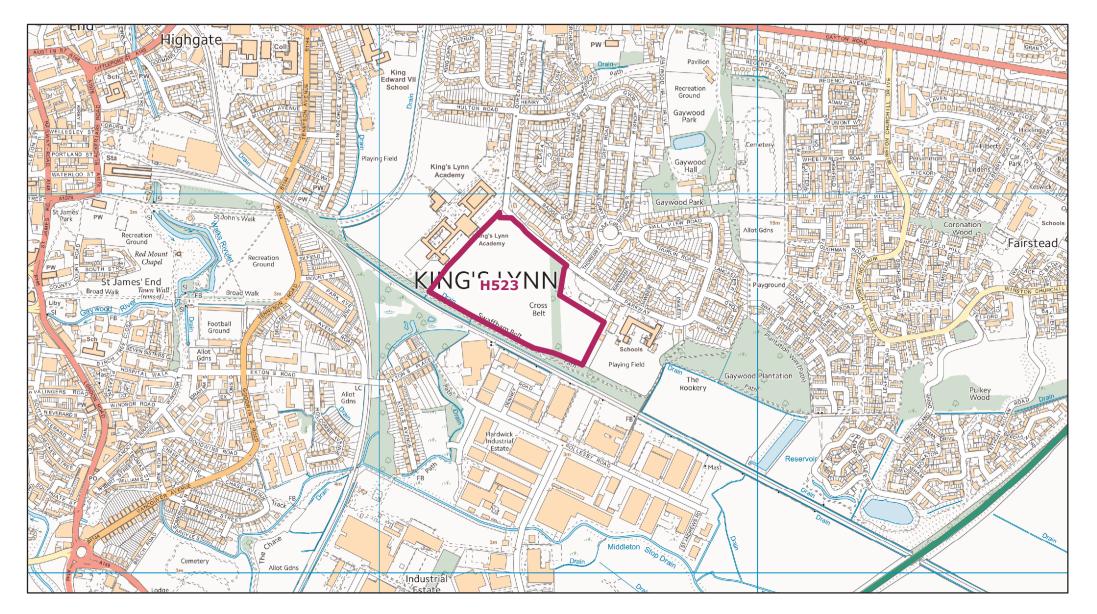

Holme next the Sea HELAA Site: H202, H203

King's Lynn HELAA Site: H212

King's Lynn HELAA Site: H521

King's Lynn HELAA Site: H523

Leziate HELAA Site: H216, H217

Little Massingham HELAA Site: H218

Marham HELAA Site: H221