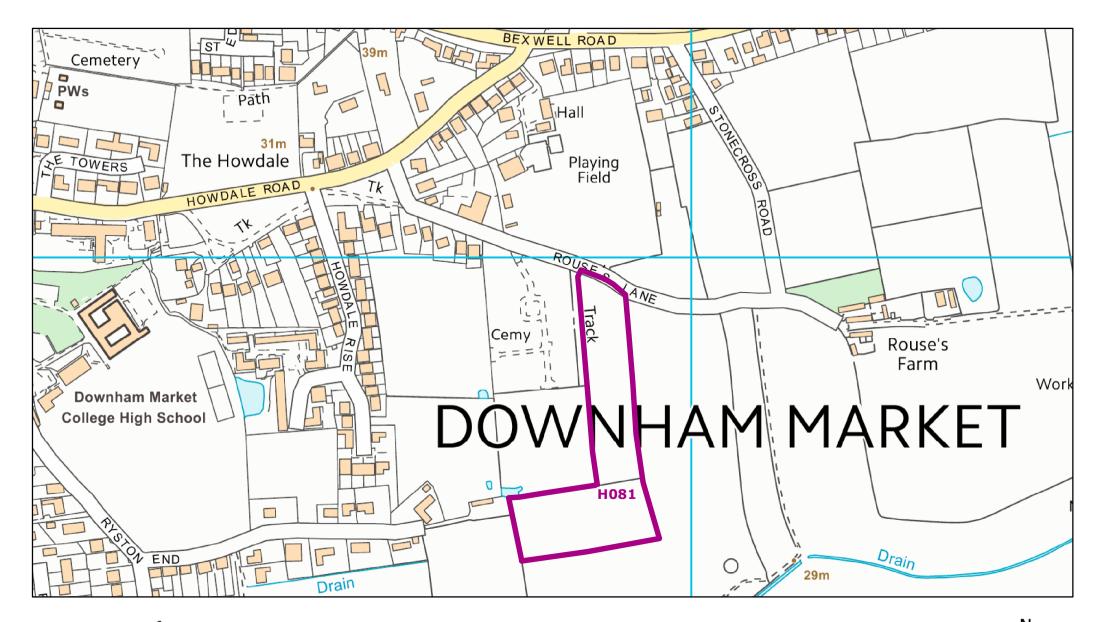

| Settlement     | HEELA<br>Reference<br>Number | Initial Call for Sites<br>Reference Number           | Site location                                                                            | Absolute constraints                                                        |
|----------------|------------------------------|------------------------------------------------------|------------------------------------------------------------------------------------------|-----------------------------------------------------------------------------|
| Clenchwarton   | H057                         | 24-11-20163250                                       | Kenfield Farm, Main Road,<br>Clenchwarton                                                | more than 25m from<br>development boundary and<br>not next to an allocation |
| Clenchwarton   | H058                         | 23-11-20165861                                       | Fosters Sports Ground Main<br>Road, Clenchwarton                                         | more than 25m from<br>development boundary and<br>not next to an allocation |
| Clenchwarton   | H059                         | 23-11-20164524                                       | Land on the west side of Jubilee<br>Bank Road, Clenchwarton                              | more than 25m from<br>development boundary and<br>not next to an allocation |
| Congham        | H060                         | 24-11-20161994                                       | land adjacent 33 st andrews lane<br>, Congham                                            | Smaller Village & Hamlet                                                    |
| Congham        | H061                         | 28-11-20168746                                       | Land North of Lynn Road and<br>north of the Cricket Field above<br>Congham Hall, Congham | Smaller Village & Hamlet                                                    |
| Denver         | H066                         | 22-11-20162677                                       | Land adjacent, 22 Whin Common<br>Road, Denver                                            | more than 25m from<br>development boundary and<br>not next to an allocation |
| Dersingham     | H073                         | 539C (16/11/2017)                                    | Land at Admiral's Drive,<br>Dersingham                                                   | more than 25m from<br>development boundary and<br>not next to an allocation |
| Docking        | H078                         | 19-11-20166014                                       | Sedgeford Road, Docking                                                                  | more than 25m from<br>development boundary and<br>not next to an allocation |
| Docking        | H080                         | BCKLWN15                                             | Land at Monks Close, Bircham<br>Newton                                                   | more than 25m from<br>development boundary and<br>not next to an allocation |
| Downham Market | H081                         | 562 (25/11/2016)                                     | Land at Rouse's Lane, Downham<br>Market                                                  | Land has been submitted for a cemetery extension                            |
| Downham Market | H087                         | 25-11-20163322                                       | Fairfield Road, Downham Market                                                           | Site size less than 0.25ha and<br>not suitable for at least 5<br>dwellings  |
| Downham Market | H089                         | 25-11-20168090                                       | Land west of St John's Way and<br>south of Station Road, Downham<br>Market               | In allocation F1.2                                                          |
| Downham Market | H090                         | 25-11-20168990,<br>25-11-20166513,<br>25-11-20161761 | Land east of St John's Way,<br>Downham Market                                            | In allocation F1.2                                                          |
| Emneth         | H102                         | 27-11-20161840                                       | Land adjoining Banyer Hall,<br>Ladys Drove, Emneth                                       | more than 25m from<br>development boundary and<br>not next to an allocation |
| Emneth         | H105                         | 26-11-20164801                                       | Land south 113 Ladys Grove,<br>Emneth                                                    | more than 25m from<br>development boundary and<br>not next to an allocation |

Denver HELAA Site: H066

Dersingham HELAA Site: H073

Docking HELAA Site: H078

Docking HELAA Site: H080

Downham Market HELAA Site: H081

Downham Market HELAA Site: H087

Downham Market HELAA Site: H089 and H090