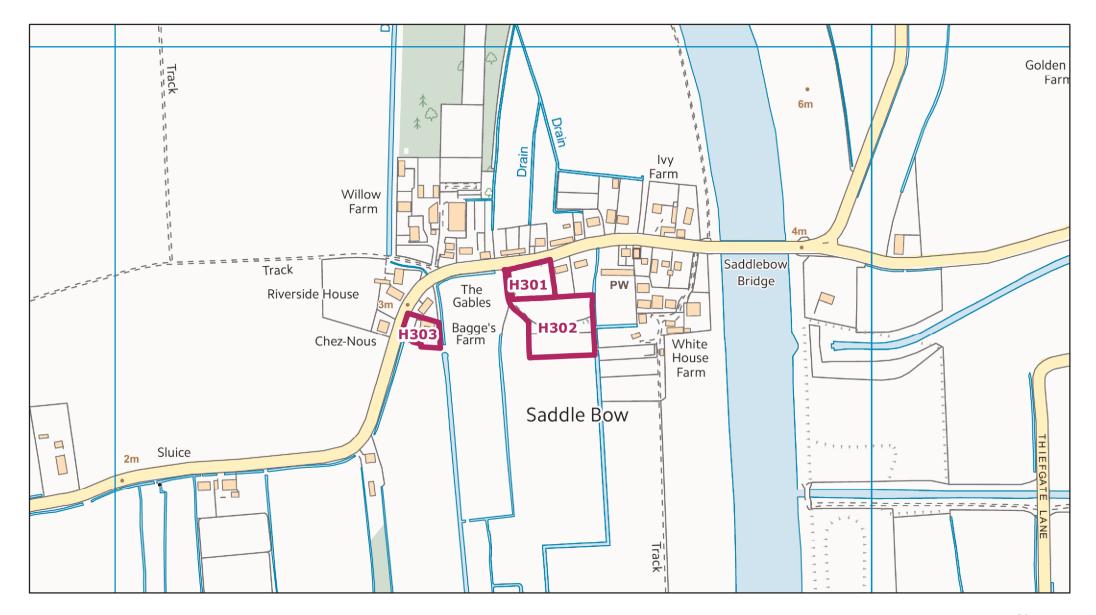

Tel. 01553 616200

Roydon HELAA Site: H290, H291

Fax. 01553 691663 © Crown copyright and database rights 2017

Ordnance Survey 100024314

Saddlebow HELAA Site: H301, H302, H303

 $\ensuremath{\mathbb{C}}$  Crown copyright and database rights 2017 Ordnance Survey 100024314